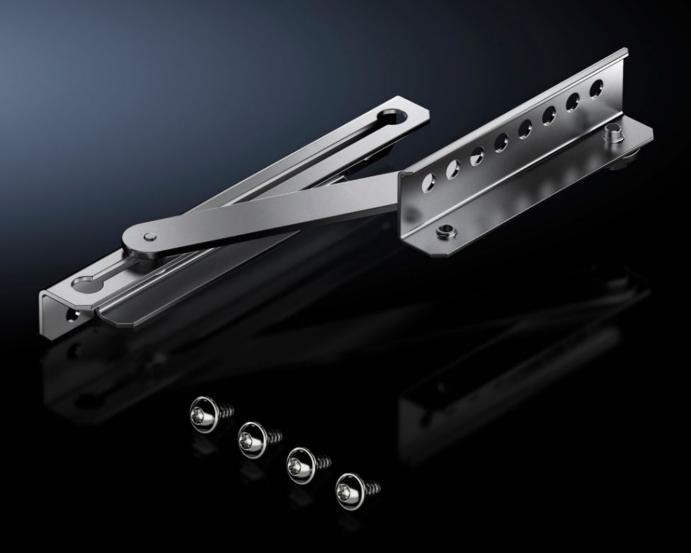

## VX 8618.430 - Door stay for VX

To secure the door in the open position. May be fitted without machining the enclosure/housing.

## Features

| Model No.             | VX 8618.430                                                                                     |
|-----------------------|-------------------------------------------------------------------------------------------------|
| Product description   | To secure the door in the open position. May be fitted without machining the enclosure/housing. |
| Supply includes       | Assembly parts                                                                                  |
| Mounting position     | Bottom                                                                                          |
| To fit enclosure type | VX                                                                                              |
| Packs of              | 1 pc(s).                                                                                        |
| Net weight            | 0.314                                                                                           |
| Gross weight          | 0.316                                                                                           |
| Customs tariff number | 83024900                                                                                        |
| EAN                   | 4028177944800                                                                                   |
| ETIM 9                | EC002626                                                                                        |
| ETIM 8                | EC002626                                                                                        |
| ECLASS 8.0            | 27189266                                                                                        |
|                       |                                                                                                 |