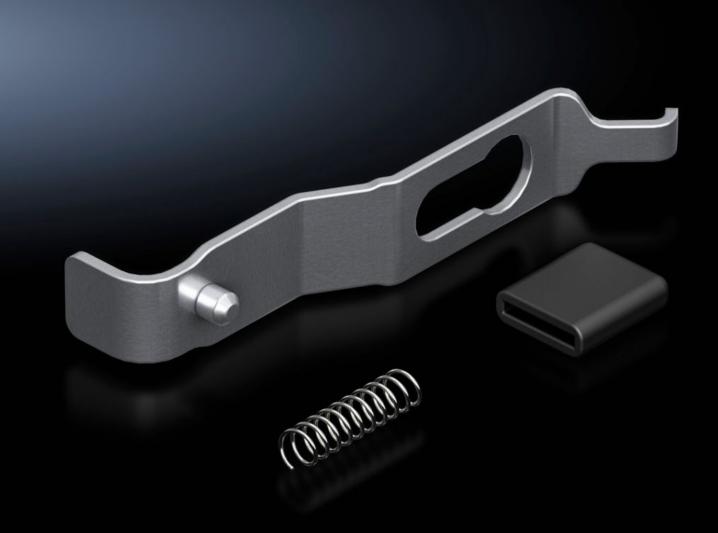

## VX 8618.460 - Locking bar latch to CNOMO for VX, VX IT

To fit all locking bars in single-door enclosures and glazed doors with standard lock or comfort handle VX. The latch prevents the locking bars from moving when the door is open.

## **Features**

| Model No.             | VX 8618.460                                                                                                                             |
|-----------------------|-----------------------------------------------------------------------------------------------------------------------------------------|
| Benefits              | The latch prevents the locking bars from movingwhen the door is open                                                                    |
| Note                  | CNOMO is a French automobile industry standard. For safety reasons, it must not be possible to lock the handle whilst the door is open. |
| To fit enclosure type | VX<br>VX IT                                                                                                                             |
| Packs of              | 10 pc(s).                                                                                                                               |
| Net weight            | 0.1                                                                                                                                     |
| Gross weight          | 0.12                                                                                                                                    |
| Customs tariff number | 73269098                                                                                                                                |
| EAN                   | 4028177921900                                                                                                                           |
| ETIM 9                | EC000327                                                                                                                                |
| ECLASS 8.0            | 27409217                                                                                                                                |