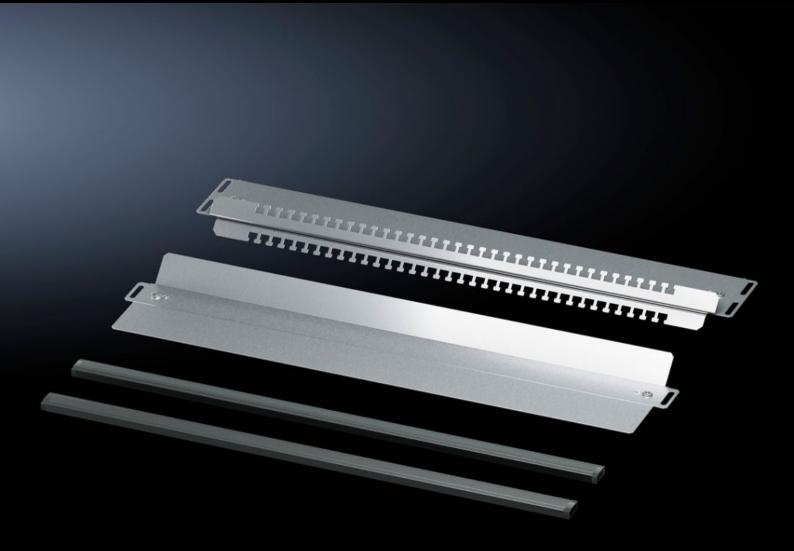

## VX 8618.822 - EMC gland plate for VX

For shielded cables with a maximum diameter of 20 mm. Combined EMC contacting and cable fastening provide low-resistance contact between the cable shield and gland plate. For all 400, 500, 600 and 800 mm deep enclosures in conjunction with standard gland plates.

## **Features**

| Model No.             | VX 8618.822                                                                                                                                                                                                                                                            |
|-----------------------|------------------------------------------------------------------------------------------------------------------------------------------------------------------------------------------------------------------------------------------------------------------------|
| Product description   | For shielded cables with a maximum diameter of 20 mm. Combined EMC contacting and cable fastening provide low-resistance contact between the cable shield and gland plate. For all 400, 500, 600 and 800 mm deep enclosures in conjunction with standard gland plates. |
| Material              | Sheet steel                                                                                                                                                                                                                                                            |
| Surface finish        | Zinc-plated                                                                                                                                                                                                                                                            |
| Supply includes       | 1 gland plate with T-head punching<br>1 sliding gland plate<br>2 EMC seals                                                                                                                                                                                             |
| Note on Model No.     | For one enclosure half only                                                                                                                                                                                                                                            |
| To fit                | Enclosure type: VX<br>Width: = 1,000 mm                                                                                                                                                                                                                                |
| Note                  | Standard-compliant IP protection category not supported                                                                                                                                                                                                                |
| Packs of              | 1 pc(s).                                                                                                                                                                                                                                                               |
| Net weight            | 1.5                                                                                                                                                                                                                                                                    |
| Gross weight          | 1.78                                                                                                                                                                                                                                                                   |
| Customs tariff number | 94039910                                                                                                                                                                                                                                                               |
| EAN                   | 4028177929869                                                                                                                                                                                                                                                          |
| ETIM 9                | EC002620                                                                                                                                                                                                                                                               |
| ECLASS 8.0            | 27189261                                                                                                                                                                                                                                                               |