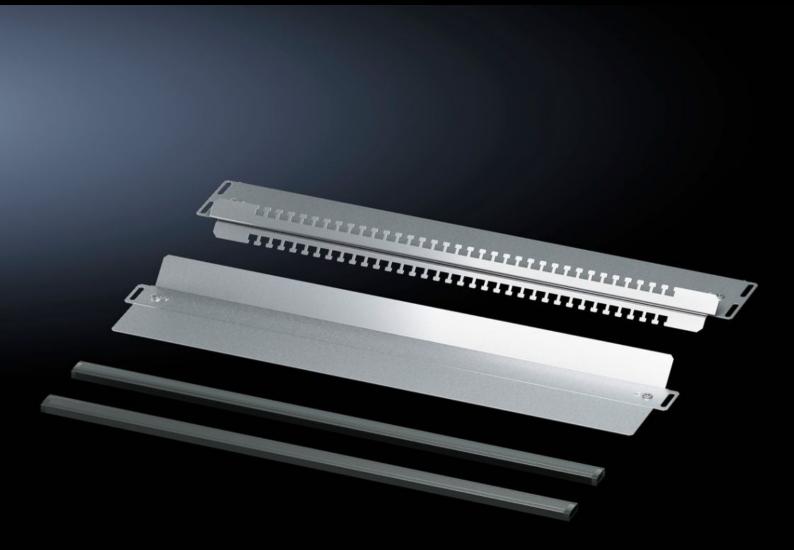

## VX 8618.823 - EMC gland plate for VX

For shielded cables with a maximum diameter of 20 mm. Combined EMC contacting and cable fastening provide low-resistance contact between the cable shield and gland plate. For all 400, 500, 600 and 800 mm deep enclosures in conjunction with standard gland plates.

## **Features**

| Model No.             | VX 8618.823                                                                                                                                                                                                                                                            |
|-----------------------|------------------------------------------------------------------------------------------------------------------------------------------------------------------------------------------------------------------------------------------------------------------------|
| Product description   | For shielded cables with a maximum diameter of 20 mm. Combined EMC contacting and cable fastening provide low-resistance contact between the cable shield and gland plate. For all 400, 500, 600 and 800 mm deep enclosures in conjunction with standard gland plates. |
| Material              | Sheet steel                                                                                                                                                                                                                                                            |
| Surface finish        | Zinc-plated                                                                                                                                                                                                                                                            |
| Supply includes       | 1 gland plate with T-head punching<br>1 sliding gland plate<br>2 EMC seals                                                                                                                                                                                             |
| Note on Model No.     | For one enclosure half only                                                                                                                                                                                                                                            |
| To fit                | Enclosure type: VX<br>Width: = 1,200 mm                                                                                                                                                                                                                                |
| Note                  | Standard-compliant IP protection category not supported                                                                                                                                                                                                                |
| Packs of              | 1 pc(s).                                                                                                                                                                                                                                                               |
| Net weight            | 2                                                                                                                                                                                                                                                                      |
| Gross weight          | 2.14                                                                                                                                                                                                                                                                   |
| Customs tariff number | 94039910                                                                                                                                                                                                                                                               |
| EAN                   | 4028177929876                                                                                                                                                                                                                                                          |
| ETIM 9                | EC002620                                                                                                                                                                                                                                                               |
| ECLASS 8.0            | 27189261                                                                                                                                                                                                                                                               |