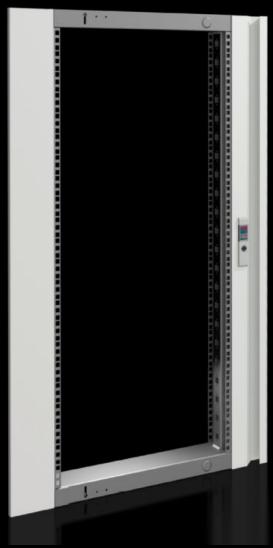

## VX 8619.030 - Swing frame, large for VX, 600, 800 and 1200 mm wide enclosures

For mounting 482.6 mm (19") equipment.

## **Features**

| Model No.             | VX 8619.030                                                                                                             |
|-----------------------|-------------------------------------------------------------------------------------------------------------------------|
| Design                | Trim panel on both sides                                                                                                |
| Product description   | For mounting 482.6 mm (19") equipment.                                                                                  |
| Material              | Sheet steel                                                                                                             |
| Surface finish        | Frame: Zinc-plated Trim panel: Spray-finished                                                                           |
| Colour                | Trim panel: RAL 7035                                                                                                    |
| Supply includes       | Lock system, 130° hinge<br>Parts for attaching to the installation kit                                                  |
| Assembly instruction  | Depending on the mounting situation, punched sections with mounting flanges 23 x 64 mm are required                     |
| Note                  | The swing frame stay is required to lock the open swing frame For further installation options, see "Technical details" |
| To fit                | Width: = 800 mm<br>Height: ≥ 1,200 mm                                                                                   |
| Units                 | 22 U                                                                                                                    |
| Packs of              | 1 pc(s).                                                                                                                |
| Net weight            | 13.846                                                                                                                  |
| Gross weight          | 14.575                                                                                                                  |
| Customs tariff number | 94039910                                                                                                                |
| EAN                   | 4028177920361                                                                                                           |
| ETIM 9                | EC002620                                                                                                                |
| ECLASS 8.0            | 27189261                                                                                                                |