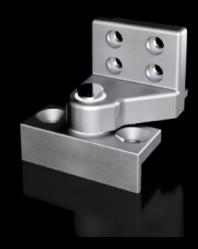

## VX 8619.050 - 180° hinge for VX swing frame, large

To extend the opening angle from 130° to 180° in the foremost installation position.

## **Features**

| Model No.              | VX 8619.050                                                                                            |
|------------------------|--------------------------------------------------------------------------------------------------------|
| Product description    | To extend the opening angle from 130° to 180° in the foremost installation position.                   |
| Benefits               | Provides optimum access to the components and 482.6 mm (19") components located behind the swing frame |
| Material               | Die-cast                                                                                               |
| Supply includes        | Hinge, top and bottom<br>Assembly parts                                                                |
| Opening angle          | 180°                                                                                                   |
| Note                   | Only suitable for installation in VX                                                                   |
| Load capacity (static) | 1.500 N                                                                                                |
| Packs of               | 1 pc(s).                                                                                               |
| Net weight             | 0.8                                                                                                    |
| Gross weight           | 0.849                                                                                                  |
| Customs tariff number  | 83021000                                                                                               |
| EAN                    | 4028177920293                                                                                          |
| ETIM 9                 | EC002620                                                                                               |
| ECLASS 8.0             | 27189234                                                                                               |