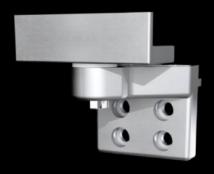

## VX 8619.050 - 180° hinge for VX swing frame, large

To extend the opening angle from 130° to 180° in the foremost installation position.

## **Features**

| Model No.              | VX 8619.050                                                                                            |
|------------------------|--------------------------------------------------------------------------------------------------------|
| Product description    | To extend the opening angle from 130° to 180° in the foremost installation position.                   |
| Benefits               | Provides optimum access to the components and 482.6 mm (19") components located behind the swing frame |
| Material               | Die-cast                                                                                               |
| Supply includes        | Hinge, top and bottom<br>Assembly parts                                                                |
| Opening angle          | 180°                                                                                                   |
| Note                   | Only suitable for installation in VX                                                                   |
| Load capacity (static) | 1.500 N                                                                                                |
| Packs of               | 1 pc(s).                                                                                               |
| Net weight             | 0.8                                                                                                    |
| Gross weight           | 0.849                                                                                                  |
| Customs tariff number  | 83021000                                                                                               |
| EAN                    | 4028177920293                                                                                          |
| ETIM 9                 | EC002620                                                                                               |
| ECLASS 8.0             | 27189234                                                                                               |