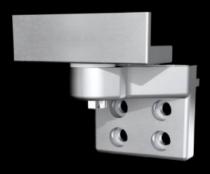

## VX 8619.051 - 180° hinge for VX swing frame, large

To extend the opening angle from 130° to 180° in the foremost installation position.

## **Features**

| Model No.              | VX 8619.051                                                                                            |
|------------------------|--------------------------------------------------------------------------------------------------------|
| Product description    | To extend the opening angle from 130° to 180° in the foremost installation position.                   |
| Benefits               | Provides optimum access to the components and 482.6 mm (19") components located behind the swing frame |
| Material               | Die-cast                                                                                               |
| Supply includes        | Hinge, top and bottom<br>Assembly parts                                                                |
| Opening angle          | 180°                                                                                                   |
| Note                   | Only suitable for installation in VX                                                                   |
| Load capacity (static) | 1.500 N                                                                                                |
| Packs of               | 1 pc(s).                                                                                               |
| Net weight             | 0.83                                                                                                   |
| Gross weight           | 0.84                                                                                                   |
| Customs tariff number  | 83021000                                                                                               |
| EAN                    | 4028177969230                                                                                          |
| ETIM 9                 | EC002620                                                                                               |
| ECLASS 8.0             | 27189234                                                                                               |