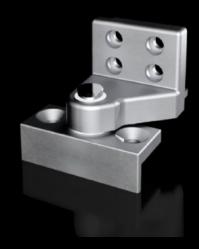

## VX 8619.051 - 180° hinge for VX swing frame, large

To extend the opening angle from 130° to 180° in the foremost installation position.

## **Features**

| Model No.              | VX 8619.051                                                                                            |
|------------------------|--------------------------------------------------------------------------------------------------------|
| Product description    | To extend the opening angle from 130° to 180° in the foremost installation position.                   |
| Benefits               | Provides optimum access to the components and 482.6 mm (19") components located behind the swing frame |
| Material               | Die-cast                                                                                               |
| Supply includes        | Hinge, top and bottom<br>Assembly parts                                                                |
| Opening angle          | 180°                                                                                                   |
| Note                   | Only suitable for installation in VX                                                                   |
| Load capacity (static) | 1.500 N                                                                                                |
| Packs of               | 1 pc(s).                                                                                               |
| Net weight             | 0.83                                                                                                   |
| Gross weight           | 0.84                                                                                                   |
| Customs tariff number  | 83021000                                                                                               |
| EAN                    | 4028177969230                                                                                          |
| ETIM 9                 | EC002620                                                                                               |
| ECLASS 8.0             | 27189234                                                                                               |