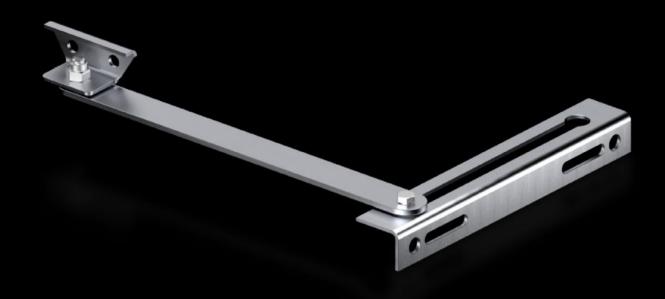

## SR 8619.270 Swing frame stay

State: 28.8.2025 (Source: rittal.com/si-sl)

## SR 8619.270 - Swing frame stay

Secures the swing frame in the open position.