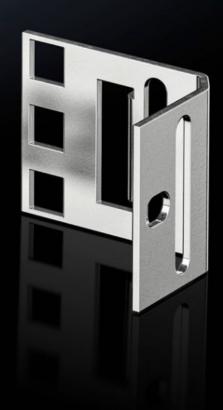

## VX 8619.330 - Adaptor pieces, 482.6 mm (19") for VX, VX SE

The 1 U sub-section of adaptor sections. For the installation of subracks and other 482.6 mm (19") equipment.

## **Features**

| Model No.               | VX 8619.330                                                                                                                                                                                                            |
|-------------------------|------------------------------------------------------------------------------------------------------------------------------------------------------------------------------------------------------------------------|
| Product description     |                                                                                                                                                                                                                        |
| Material                | Sheet steel, 2 mm                                                                                                                                                                                                      |
| Supply includes         | Assembly parts                                                                                                                                                                                                         |
| Units                   | 1 U                                                                                                                                                                                                                    |
| Installation dimensions | Installation width for components: 19"                                                                                                                                                                                 |
| Note                    | The 482.6 mm (19") measurement applies when mounting on the frame of 600 mm wide enclosures.  Depth-offset installation in 600 mm wide enclosures is possible using punched sections with mounting flanges, 18 x 64 mm |
| Packs of                | 4 pc(s).                                                                                                                                                                                                               |
| Net weight              | 0.22                                                                                                                                                                                                                   |
| Gross weight            | 0.22                                                                                                                                                                                                                   |
| Customs tariff number   | 73182900                                                                                                                                                                                                               |
| EAN                     | 4028177927025                                                                                                                                                                                                          |
| ETIM 9                  | EC002625                                                                                                                                                                                                               |
| ECLASS 8.0              | 27189234                                                                                                                                                                                                               |
|                         |                                                                                                                                                                                                                        |