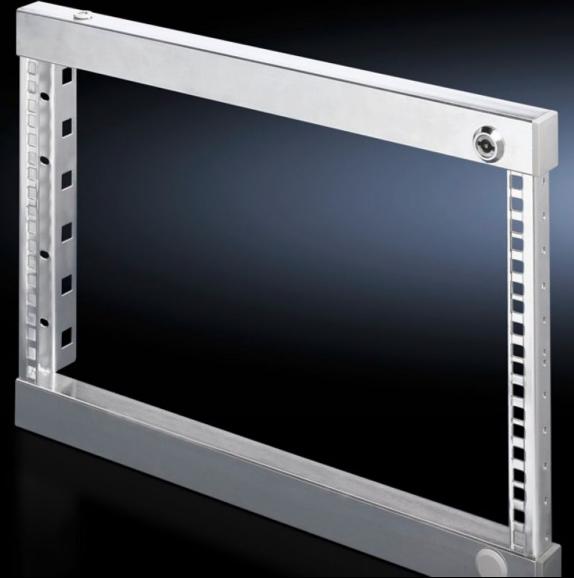

## VX 8619.520 - Swing frame, small for VX, VX SE, AX, 600 mm and 800 mm wide enclosures

For mounting 482.6 mm (19") equipment.

## Features

| Model No.           | VX 8619.520                                                            |
|---------------------|------------------------------------------------------------------------|
| Product description | For mounting 482.6 mm (19") equipment.                                 |
| Material            | Sheet steel                                                            |
| Surface finish      | Zinc-plated                                                            |
| Supply includes     | 2 x 130° hinges                                                        |
|                     | Cam with double-bit lock insert                                        |
|                     | Parts for attaching to the installation kit                            |
| Note                | The swing frame stay is required to lock the open swing frame          |
|                     | Depending on the mounting situation, punched sections with             |
|                     | mounting flanges 23 x 64 mm are required                               |
|                     | In VX SE, on the enclosure section in conjunction with VX adaptor rail |
|                     | For further installation options, see "Technical details"              |
| Note on Model No.   | The installation kit AX is additionally required for internal mounting |
|                     | in AX                                                                  |
| To fit              | Enclosure type: VX                                                     |
|                     | VX SE                                                                  |
|                     | AX                                                                     |
|                     | Width: = 600 mm                                                        |
|                     | = 800 mm                                                               |
|                     | Height: ≥ 600 mm                                                       |
|                     |                                                                        |