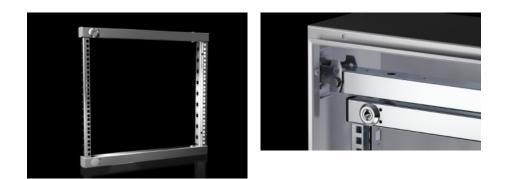

## Features

| Model No.           | VX 8619.520                                                            |
|---------------------|------------------------------------------------------------------------|
| Product description | For mounting 482.6 mm (19") equipment.                                 |
| Material            | Sheet steel                                                            |
| Surface finish      | Zinc-plated                                                            |
| Supply includes     | 2 x 130° hinges                                                        |
|                     | Cam with double-bit lock insert                                        |
|                     | Parts for attaching to the installation kit                            |
| Note                | The swing frame stay is required to lock the open swing frame          |
|                     | Depending on the mounting situation, punched sections with             |
|                     | mounting flanges 23 x 64 mm are required                               |
|                     | In VX SE, on the enclosure section in conjunction with VX adaptor rail |
|                     | For further installation options, see "Technical details"              |
| Note on Model No.   | The installation kit AX is additionally required for internal mounting |
|                     | in AX                                                                  |
| To fit              | Enclosure type: VX                                                     |
|                     | VX SE                                                                  |
|                     | AX                                                                     |
|                     | Width: = 600 mm                                                        |
|                     | = 800 mm                                                               |
|                     | Height: ≥ 600 mm                                                       |
|                     |                                                                        |