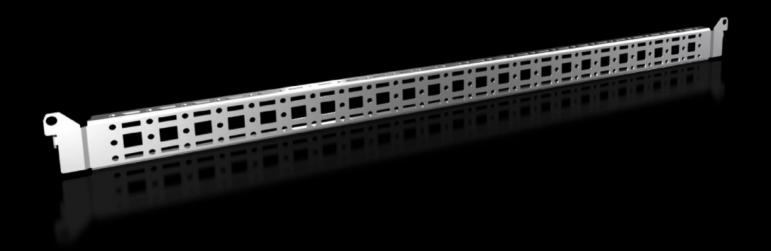

# Punched section with mounting flange, 14 x 39 mm

State: 25.8.2025 (Source: rittal.com/si-sl)

## VX 8619.760 - Punched section with mounting flange, 14 x 39 mm for VX, VX SE, PC, IW, AX

For securing cable ducts, cable conduit holders, equipment installed on the door, etc.