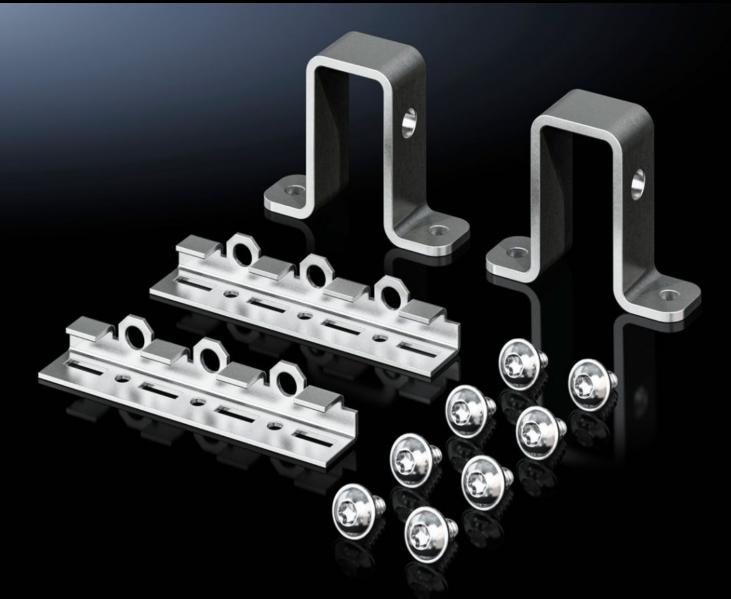

## VX 8620.400 - Base/plinth installation bracket for base/ plinth system VX, stainless steel

For configuring the base/plinth with punched sections with mounting flanges or cable clamp rails. To fit 100 and 200 mm high base/plinth trim panels in stainless steel.

## **Features**

| Model No.                   | VX 8620.400                                                                                                                                                                                                                                               |
|-----------------------------|-----------------------------------------------------------------------------------------------------------------------------------------------------------------------------------------------------------------------------------------------------------|
| Product description         | For configuring the base/plinth with punched sections with mounting flanges or cable clamp rails. To fit 100 and 200 mm high base/plinth trim panels in sheet steel and stainless steel.                                                                  |
| Material                    | Stainless steel 1.4301 (AISI 304)                                                                                                                                                                                                                         |
| Supply includes             | 2 installation brackets 2 mounting brackets for cable clamp rail Assembly parts                                                                                                                                                                           |
| For base/plinth trim height | 100 mm<br>200 mm                                                                                                                                                                                                                                          |
| Note                        | For interior installation on upright base/plinth trim panels For base/plinth trim panels rotated through 90°, the installation bracket is not needed, because in this position, the system punchings of the base/plinth trim panels may be used directly. |
| Weight/pack                 | 0,232 kg                                                                                                                                                                                                                                                  |
| Packs of                    | 2 pc(s).                                                                                                                                                                                                                                                  |
| Net weight                  | 0.22                                                                                                                                                                                                                                                      |
| Gross weight                | 0.232                                                                                                                                                                                                                                                     |
| Customs tariff number       | 73182900                                                                                                                                                                                                                                                  |
| EAN                         | 4028177927100                                                                                                                                                                                                                                             |
| ETIM 9                      | EC000721                                                                                                                                                                                                                                                  |
| ECLASS 8.0                  | 27189234                                                                                                                                                                                                                                                  |