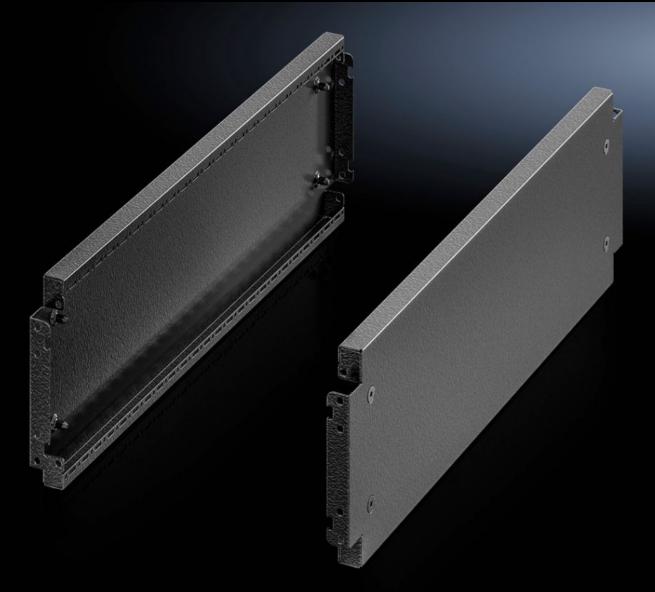

## VX 8640.043 Base/plinth trim panels, side, 200 mm

IT INFRASTRUCTURE

CLIMATE CONTROL

State: 18.8.2025 (Source: rittal.com/si-sl)

VER DISTRIBUTION

RITTAL

SOFTWARE & SERVICES

FRIEDHELM LOH GROUP

## VX 8640.043 - Base/plinth trim panels, side, 200 mm for base/plinth system VX, sheet steel

To finish off a base/plinth unit at the sides and for additional stability or interior configuration of bayed base/plinths. One 200 mm high or two 100 mm high trim panels may optionally be fitted on 200 mm high base/plinths.