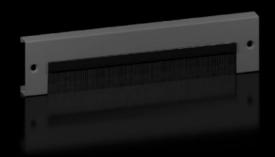

# Base/plinth trim panels with brush strip

State: 7.8.2025 (Source: rittal.com/si-sl)

## VX 8660.092 - Base/plinth trim panels with brush strip for base/plinth system VX, sheet steel

For cable entry in the base/plinth. With a 200 mm base/plinth height, one or two trim panels with brush strip may optionally be used. Thanks to the optional trim panel attachment, the trim panels with brush strip may also be fitted at the front, rear or side of the base/plinth corner piece.