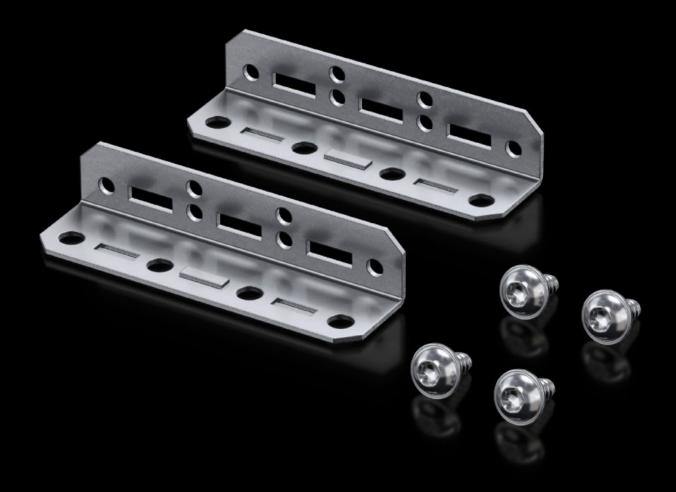

## VX 8660.400 - Base/plinth installation bracket for base/ plinth system VX, sheet steel

For configuring the base/plinth with punched sections with mounting flanges or support strips. To fit 100 and 200 mm high base/plinth trim panels in sheet steel.

## **Features**

| Model No.             | VX 8660.400                                                                                                                                                                                                                                                        |
|-----------------------|--------------------------------------------------------------------------------------------------------------------------------------------------------------------------------------------------------------------------------------------------------------------|
| Material              | Sheet steel                                                                                                                                                                                                                                                        |
| Supply includes       | 2 installation brackets<br>Assembly parts                                                                                                                                                                                                                          |
| Weight/pack           | 0,096 kg                                                                                                                                                                                                                                                           |
| Packs of              | 2 pc(s).                                                                                                                                                                                                                                                           |
| Installation options  | For interior installation on upright base/plinth trim panels<br>For base/plinth trim panels rotated through 90°, the installation<br>bracket is not needed, because in this position, the system<br>punchings of the base/plinth trim panels may be used directly. |
| To fit                | for base/plinth system VX, sheet steel                                                                                                                                                                                                                             |
| Net weight            | 0.076                                                                                                                                                                                                                                                              |
| Gross weight          | 0.097                                                                                                                                                                                                                                                              |
| Customs tariff number | 73182900                                                                                                                                                                                                                                                           |
| EAN                   | 4028177984776                                                                                                                                                                                                                                                      |
| ETIM 9                | EC000721                                                                                                                                                                                                                                                           |
| ETIM 8                | EC000721                                                                                                                                                                                                                                                           |
| ECLASS 8.0            | 27182003                                                                                                                                                                                                                                                           |