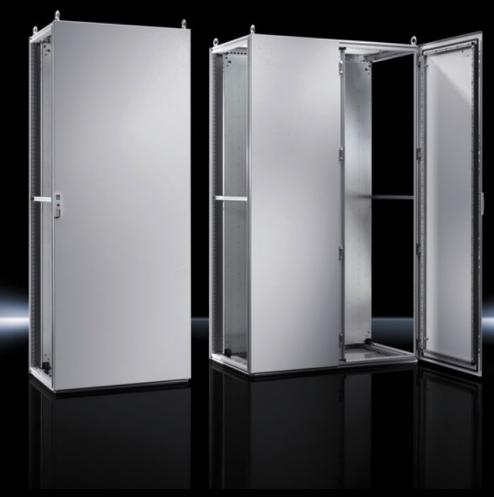

## TS 8665.500 - Baying systems TS 8

The TS 8 sheet steel baying system, with its symmetrical profile in the width and depth, offers a significant space gain, plus simple interior installation. This likewise ensures bayability from all sides. Additionally, the integral, automatic potential equalisation of all enclosure panels and the triple surface treatment ensure optimum safety.

#### **Features**

| Model No.      | TS 8665.500                                                     |
|----------------|-----------------------------------------------------------------|
| Material       | Enclosure frame: Sheet steel, 1.5 mm                            |
|                | Roof: Sheet steel, 1.5 mm                                       |
|                | Door: Sheet steel, 2.0 mm                                       |
|                | Rear panel: Sheet steel, 1.5 mm                                 |
|                | Gland plates: Sheet steel, 1.5 mm                               |
|                | Mounting plate: Sheet steel, 3.0 mm                             |
| Surface finish | Enclosure frame: Dipcoat-primed                                 |
|                | Door, roof and rear panel: Dipcoat-primed, powder-coated on the |
|                | outside, textured paint                                         |
|                | Mounting plate and gland plates: Zinc-plated                    |
| Colour         | RAL 7035                                                        |
|                |                                                                 |

### Features

| Enclosure frame                                                       |
|-----------------------------------------------------------------------|
| Door(s) R/h door hinge with single-door enclosures, may be swapped to |
| opposite side                                                         |
| Roof plate                                                            |
| Rear panel                                                            |
| 4 eyebolts                                                            |
| Lock: 3 mm double-bit                                                 |
| Gland plates                                                          |
| Mounting plate                                                        |
| 2 TS punched rails 18 x 38 mm                                         |
| Width: 600 mm                                                         |
| Height: 1,600 mm                                                      |
| Depth: 500 mm                                                         |
| 499 mm x 1,496 mm                                                     |
| IP 55                                                                 |
| NEMA 1                                                                |
| NEMA 12                                                               |
| Type 1                                                                |
| Type 12                                                               |
| IK09                                                                  |
| 1                                                                     |
| Sheet steel                                                           |
| 1 pc(s).                                                              |
| 81                                                                    |
| 84.4                                                                  |
| 4028177386655                                                         |
| EC000261                                                              |
| 27180101                                                              |
|                                                                       |