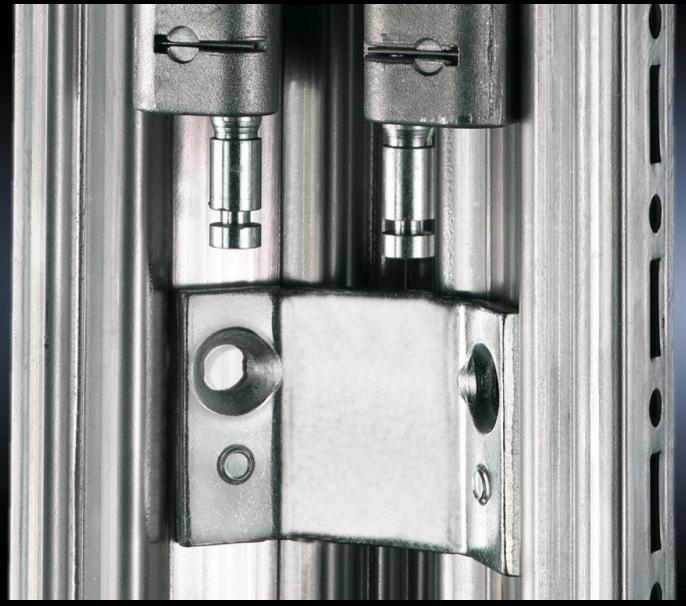

# Baying connector, external

State: 16.9.2025 (Source: rittal.com/si-sl)

### TS 8700.000 - Baying connector, external for TS/TS

For mounting on the vertical enclosure sections from the outside.

#### **Features**

| Model No.             | TS 8700.000                                                                                                                         |
|-----------------------|-------------------------------------------------------------------------------------------------------------------------------------|
| Product description   | For mounting on the vertical enclosure sections. Simply position on the outside and screw-fasten either from the inside or outside. |
| Material              | Stainless steel 1.4301 (AISI 304)                                                                                                   |
| Supply includes       | Assembly parts                                                                                                                      |
| To fit                | Enclosure type: TS 8                                                                                                                |
| Packs of              | 6 pc(s).                                                                                                                            |
| Net weight            | 0.354                                                                                                                               |
| Gross weight          | 0.405                                                                                                                               |
| Customs tariff number | 73269098                                                                                                                            |
| EAN                   | 4028177300187                                                                                                                       |
| ETIM 9                | EC002622                                                                                                                            |
| ECLASS 8.0            | 27189263                                                                                                                            |