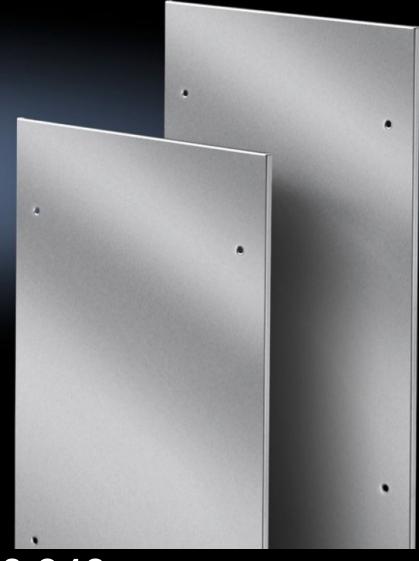

# TS 8700.840 - Side panels, screw-fastened, stainless steel for TS

Side panels, screw-fastened, stainless steel, for TS.

### **Features**

| Model No.                            | TS 8700.840                                                                                                                                                                              |
|--------------------------------------|------------------------------------------------------------------------------------------------------------------------------------------------------------------------------------------|
| Benefits                             | Automatic potential equalisation and higher EMC protection due to enclosure panel holders with earthing insert Easy positioning with the location aid Earthing bolt with contact surface |
| Material                             | Stainless steel 1.4301 (AISI 304), 1.5 mm                                                                                                                                                |
| Surface finish                       | Brushed, grain 400                                                                                                                                                                       |
| Supply includes                      | Assembly parts                                                                                                                                                                           |
| To fit                               | Enclosure type: TS<br>Height: = 1,800 mm<br>Depth: = 400 mm                                                                                                                              |
| IP protection category to IEC 60 529 | IP 55                                                                                                                                                                                    |
| Basic material                       | Stainless steel                                                                                                                                                                          |

#### Tender text

Side panel, screw-fastened, stainless steel TS Screw-fastened side panel, easy positioning on the frame with the location aid.

Automatic potential equalisation and higher EMC protection thanks to enclosure panel fasteners with contact elements.

Protection category IP 55 to IEC 60529

Hinged version (optional), max. opening angle 180°.

Material: Stainless steel 1.4301 (AISI 304), 1.5 mm

Surface finish: Brushed, grain 400

for enclosure dimensions: H: 1800 mm D: 400 mm Side panel, screw-fastened, stainless steel 8700.840