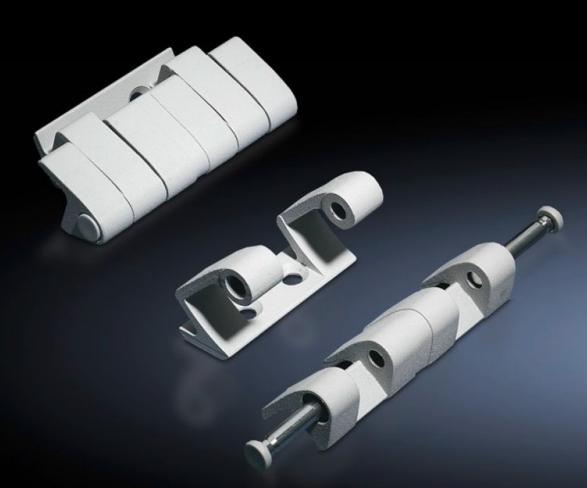

## SZ 8701.180 - 180° hinge

To extend the door opening angle to 180°

## Features

| Model No.                 | SZ 8701.180                                                                                                                      |
|---------------------------|----------------------------------------------------------------------------------------------------------------------------------|
| Material                  | Die-cast zinc                                                                                                                    |
| Colour                    | Matt nickel-plated                                                                                                               |
| Supply includes           | Assembly parts                                                                                                                   |
| Door opening angle        | 180°                                                                                                                             |
| Note                      | The protection category of the enclosure may be reduced.<br>The doors must be hinged on the same side when enclosures are bayed. |
| Suitable for door variant | Sheet steel door<br>Stainless steel door                                                                                         |
| To fit enclosure type     | TS<br>VX SE                                                                                                                      |
| Packs of                  | 4 pc(s).                                                                                                                         |
| Net weight                | 0.92                                                                                                                             |
| Gross weight              | 0.964                                                                                                                            |
| Customs tariff number     | 83021000                                                                                                                         |
| EAN                       | 4028177300057                                                                                                                    |
| ETIM 9                    | EC001167                                                                                                                         |
|                           |                                                                                                                                  |