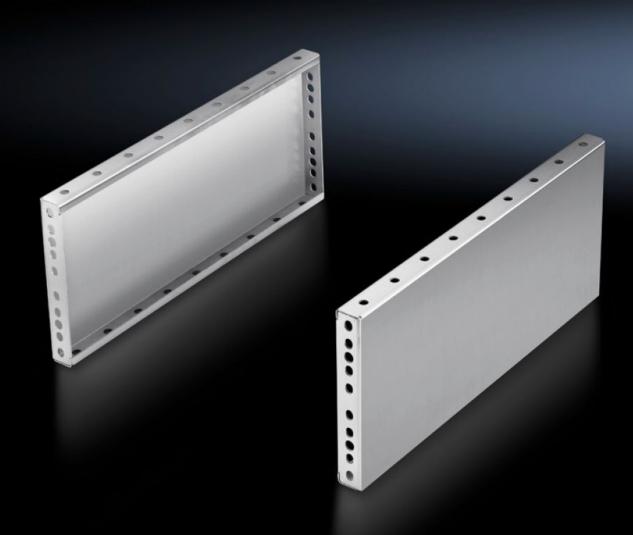

## TS 8702.050 - Base/plinth trim panels, side, 200 mm Stainless steel for base/plinth components front and rear

For mounting between the base/plinth components. At 200 mm height, two 100 mm base/plinth trims may be used.

## Features

| Model No.             | TS 8702.050                                                                                                                                                                               |
|-----------------------|-------------------------------------------------------------------------------------------------------------------------------------------------------------------------------------------|
| Product description   | For mounting between the base/plinth components. At 200 mm height, two 100 mm base/plinth trims may be used.                                                                              |
| Material              | Stainless steel 1.4301 (AISI 304)                                                                                                                                                         |
| Surface finish        | Brushed, grain 400                                                                                                                                                                        |
| Supply includes       | 2 base/plinth trim panels<br>Assembly parts                                                                                                                                               |
| Assembly instruction  | Base/plinth trim panels, side, 100 mm, may be installed rotated<br>through 90° to stabilise bayed base/plinth components. The base/<br>plinth baying bracket is required for this purpose |
| Dimensions            | Height: 200 mm                                                                                                                                                                            |
| To fit                | Enclosure type: TS: = 500 mm                                                                                                                                                              |
| Packs of              | 2 pc(s).                                                                                                                                                                                  |
| Net weight            | 3.38                                                                                                                                                                                      |
| Gross weight          | 3.56                                                                                                                                                                                      |
| Customs tariff number | 94039910                                                                                                                                                                                  |
| EAN                   | 4028177300002                                                                                                                                                                             |
| ETIM 9                | EC000721                                                                                                                                                                                  |
| ECLASS 8.0            | 27182003                                                                                                                                                                                  |
|                       |                                                                                                                                                                                           |