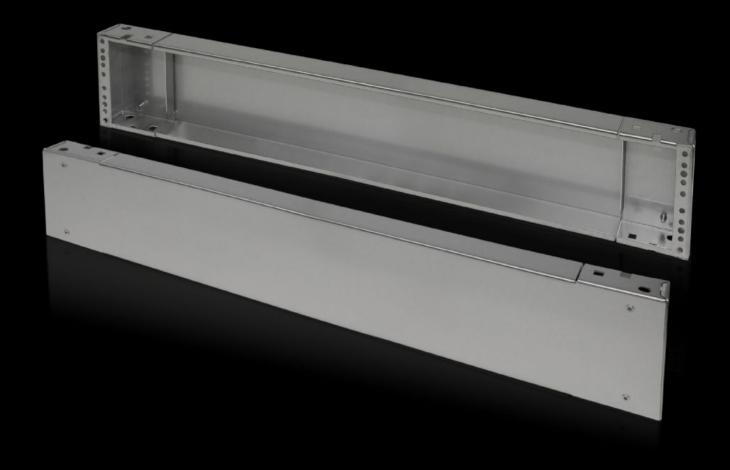

## TS 8702.200 - Base/plinth components, front and rear, 200 mm Stainless steel for TS, VX SE

Base/plinth components, front and rear, stainless steel, 200 mm.

#### **Features**

| Model No.             | TS 8702.200                                                                                                    |
|-----------------------|----------------------------------------------------------------------------------------------------------------|
| Material              | Stainless steel 1.4301 (AISI 304)                                                                              |
| Surface finish        | Brushed, grain 400                                                                                             |
| Supply includes       | 1 trim panel front/rear 2 corner pieces with removable trim panel Assembly parts for mounting on the enclosure |
| Dimensions            | Height: 200 mm                                                                                                 |
| To fit                | Enclosure type: TS: = 1,200 mm                                                                                 |
| Packs of              | 2 pc(s).                                                                                                       |
| Net weight            | 14.078                                                                                                         |
| Gross weight          | 14.9                                                                                                           |
| Customs tariff number | 94039910                                                                                                       |
| EAN                   | 4028177299986                                                                                                  |
| ETIM 9                | EC000721                                                                                                       |
| ECLASS 8.0            | 27182003                                                                                                       |