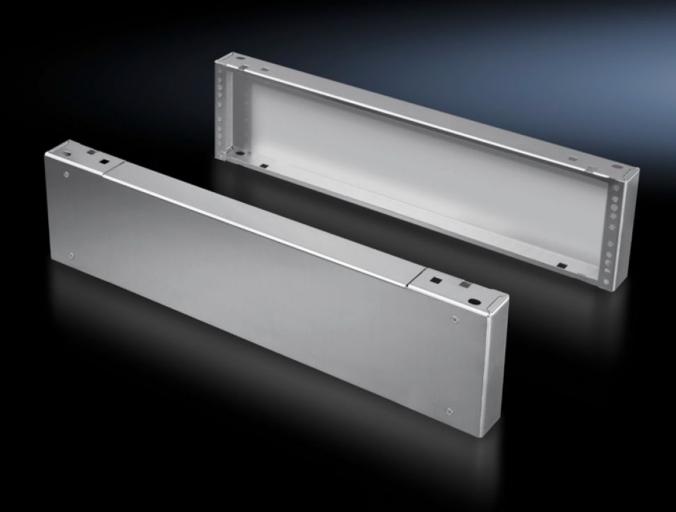

# Base/plinth components, front and rear, 200 mm

State: 6.9.2025 (Source: rittal.com/si-sl)

## TS 8702.600 - Base/plinth components, front and rear, 200 mm Stainless steel for TS, VX SE

Base/plinth components, front and rear, stainless steel, 200 mm.

#### **Features**

| Model No.             | TS 8702.600                                                                                                    |
|-----------------------|----------------------------------------------------------------------------------------------------------------|
| Material              | Stainless steel 1.4301 (AISI 304)                                                                              |
| Surface finish        | Brushed, grain 400                                                                                             |
| Supply includes       | 1 trim panel front/rear 2 corner pieces with removable trim panel Assembly parts for mounting on the enclosure |
| Dimensions            | Height: 200 mm                                                                                                 |
| To fit                | Enclosure type: TS: = 600 mm                                                                                   |
| Packs of              | 2 pc(s).                                                                                                       |
| Net weight            | 7.92                                                                                                           |
| Gross weight          | 8.44                                                                                                           |
| Customs tariff number | 94039910                                                                                                       |
| EAN                   | 4028177299979                                                                                                  |
| ETIM 9                | EC000721                                                                                                       |
| ECLASS 8.0            | 27182003                                                                                                       |
|                       |                                                                                                                |