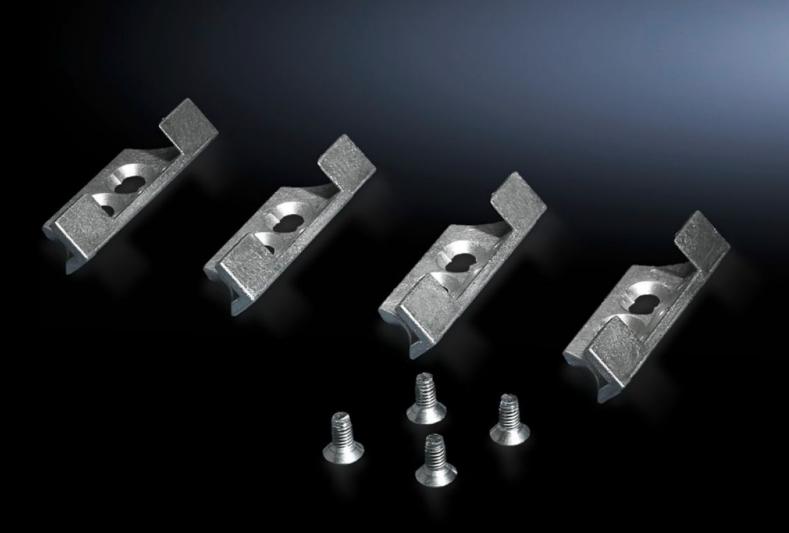

## TS 8800.040 - Lock components for TS, TS IT, VX SE

For retrofitting a glazed door or sheet steel door in place of a rear panel.

## **Features**

| Model No.             | TS 8800.040                                                                  |
|-----------------------|------------------------------------------------------------------------------|
| Product description   | For retrofitting a glazed door or sheet steel door in place of a rear panel. |
| Material              | Die-cast zinc                                                                |
| Supply includes       | Assembly screws                                                              |
| Packs of              | 4 pc(s).                                                                     |
| Net weight            | 0.1                                                                          |
| Gross weight          | 0.14                                                                         |
| Customs tariff number | 73182900                                                                     |
| EAN                   | 4028177212442                                                                |
| E-Number Sweden       | E3404326                                                                     |
| ETIM 9                | EC002625                                                                     |
| ECLASS 8.0            | 27189234                                                                     |