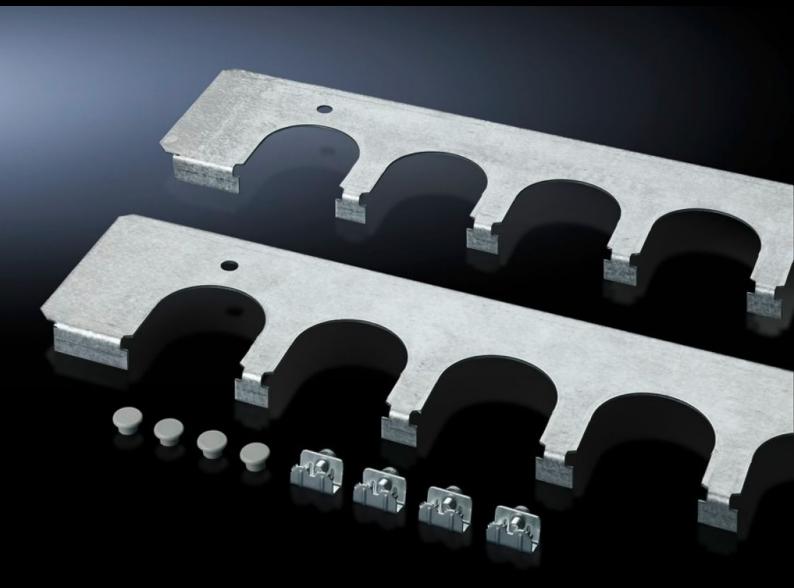

## SZ 8800.060 - Cable entry plates for installation in TS, SE and PC enclosures

Secure cable routing in conjunction with cable entry grommets, connector grommets. Fitted instead of standard gland plates.

## **Features**

| Model No.             | SZ 8800.060                                                                                                                                                                                                                               |
|-----------------------|-------------------------------------------------------------------------------------------------------------------------------------------------------------------------------------------------------------------------------------------|
| Product description   | Secure cable routing in conjunction with cable entry grommets, connector grommets. Fitted instead of standard gland plates.                                                                                                               |
| Benefits              | Particularly well-suited to cables with different cross-sections Thanks to the enclosure symmetry, where dimensions permit, cable entry plates may also be inserted in the enclosure depth, right and left, analogous to the gland plates |
| Material              | Sheet steel                                                                                                                                                                                                                               |
| Surface finish        | Zinc-plated                                                                                                                                                                                                                               |
| Supply includes       | Assembly parts                                                                                                                                                                                                                            |
| Number of cut-outs    | 5                                                                                                                                                                                                                                         |
| To fit                | Enclosure type: TS: = 600 mm Enclosure type: SE Enclosure type: PC                                                                                                                                                                        |
| Packs of              | 2 pc(s).                                                                                                                                                                                                                                  |
| Net weight            | 0.874                                                                                                                                                                                                                                     |
| Gross weight          | 1.074                                                                                                                                                                                                                                     |
| Customs tariff number | 73269098                                                                                                                                                                                                                                  |
| EAN                   | 4028177212466                                                                                                                                                                                                                             |
| ETIM 9                | EC002620                                                                                                                                                                                                                                  |
| ECLASS 8.0            | 27189261                                                                                                                                                                                                                                  |
|                       |                                                                                                                                                                                                                                           |