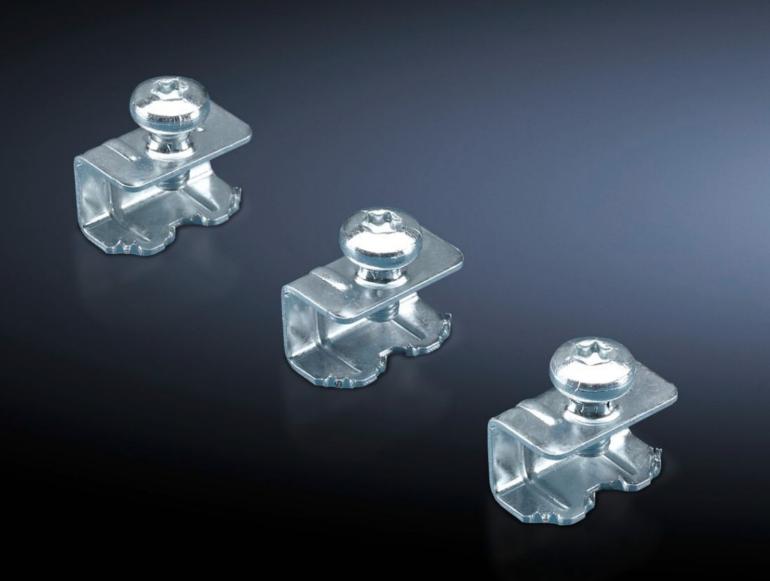

## TS 8800.075 - Clips for gland plates

As replacement and for additional gland plate attachments in TS, SE, CM, TP.

## **Features**

| Model No.             | TS 8800.075                                                                  |
|-----------------------|------------------------------------------------------------------------------|
| Product description   | As replacement and for additional gland plate attachments in TS, SE, CM, TP. |
| Material              | Sheet steel                                                                  |
| Surface finish        | Zinc-plated                                                                  |
| To fit                | Enclosure type: TS                                                           |
|                       | VX SE                                                                        |
|                       | CM                                                                           |
|                       | TP                                                                           |
| Packs of              | 50 pc(s).                                                                    |
| Net weight            | 0.35                                                                         |
| Gross weight          | 0.401                                                                        |
| Customs tariff number | 73269098                                                                     |
| EAN                   | 4028177595095                                                                |
| ETIM 9                | EC002620                                                                     |
| ECLASS 8.0            | 27189261                                                                     |