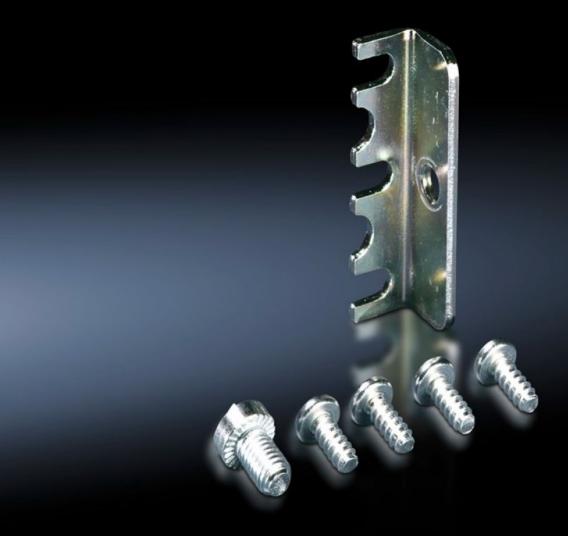

### TS 8800.090 - Mounting plate attachment for TS, VX SE

For additional clamping and to reduce potential vibration of the mounting plate. Select according to mounting position, installation type and enclosure.

#### **Features**

| Model No.             | TS 8800.090                                                                                                                                              |  |
|-----------------------|----------------------------------------------------------------------------------------------------------------------------------------------------------|--|
| Product description   | For additional clamping and to reduce potential vibration of the mounting plate. Select according to mounting position, installation type and enclosure. |  |
| Benefits              | No impairment to the mounting surface. May optionally used for attachment or screw fastening.                                                            |  |
| Material              | Sheet steel                                                                                                                                              |  |
| Surface finish        | Zinc-plated                                                                                                                                              |  |
| Supply includes       | Assembly parts                                                                                                                                           |  |
| Installation options  | Side<br>Rear, flush with enclosure frame<br>Set forward on a 25 mm pitch pattern                                                                         |  |
| To fit                | Enclosure type: TS 8<br>SE                                                                                                                               |  |
| Packs of              | 10 pc(s).                                                                                                                                                |  |
| Net weight            | 0.42                                                                                                                                                     |  |
| Gross weight          | 0.55                                                                                                                                                     |  |
| Customs tariff number | 73269098                                                                                                                                                 |  |
| EAN                   | 4028177232716                                                                                                                                            |  |
|                       |                                                                                                                                                          |  |