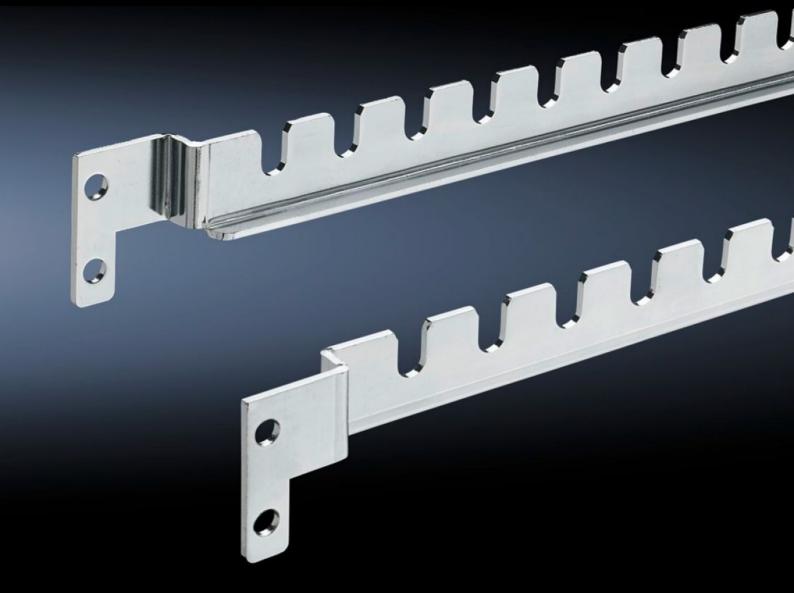

## TS 8800.160 - TS adaptor for wiring systems Adaptor rail for the Lütze LSC wiring system.