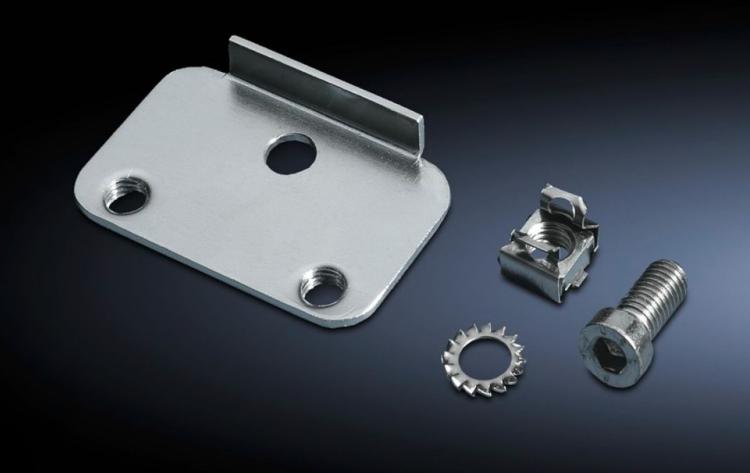

## TS 8800.220 - Base/plinth adaptor for levelling feet

Connection component for fastening M12 levelling feet to the TS base/plinth.

## **Features**

| Model No.             | TS 8800.220                                                                  |
|-----------------------|------------------------------------------------------------------------------|
| Product description   | Connection component for fastening M12 levelling feet to the TS base/plinth. |
| Material              | Sheet steel                                                                  |
| Surface finish        | Zinc-plated                                                                  |
| To fit Model No.      | 4612.000<br>7493.000                                                         |
| Packs of              | 4 pc(s).                                                                     |
| Net weight            | 0.592                                                                        |
| Gross weight          | 0.696                                                                        |
| Customs tariff number | 73269098                                                                     |
| EAN                   | 4028177212596                                                                |
| ECLASS 8.0            | 27182003                                                                     |