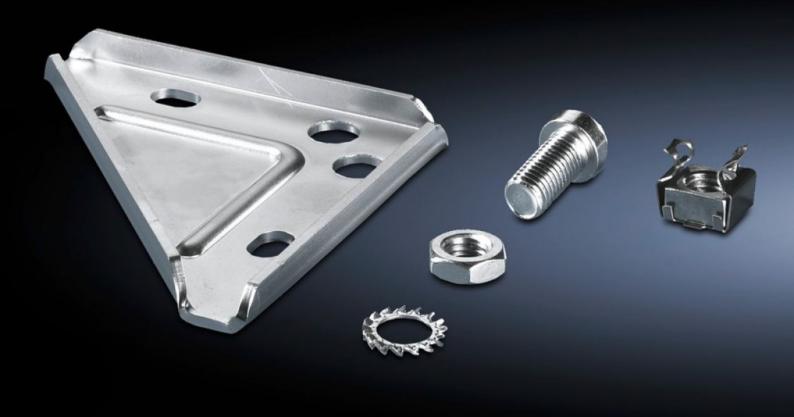

## TS 8800.290 - Base/plinth adaptor for twin castors

Connection component for mounting twin castors to the TS base/plinth.

## **Features**

| Model No.             | TS 8800.290                                                                |
|-----------------------|----------------------------------------------------------------------------|
| Product description   | Connection component for mounting twin castors to the TS base/plinth.      |
| Material              | Sheet steel                                                                |
| Surface finish        | Zinc-plated                                                                |
| Note                  | Side base/plinth trim panels are required wherever a twin castor is fitted |
| To fit Model No.      | 6148.000<br>7495.000                                                       |
| Packs of              | 4 pc(s).                                                                   |
| Net weight            | 0.932                                                                      |
| Gross weight          | 1.152                                                                      |
| Customs tariff number | 73269098                                                                   |
| EAN                   | 4028177299948                                                              |
| ECLASS 8.0            | 27182003                                                                   |