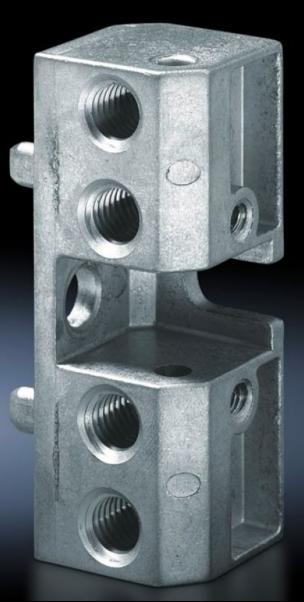

## TS 8800.310 - TS assembly block

## Features

| Model No.             | TS 8800.310                                                                                              |
|-----------------------|----------------------------------------------------------------------------------------------------------|
| Product description   | Installation in the vertical TS, SE enclosure sections for mounting PS-compatible individual components. |
| Material              | Die-cast zinc                                                                                            |
| Supply includes       | Assembly screws                                                                                          |
| Packs of              | 4 pc(s).                                                                                                 |
| Net weight            | 0.42                                                                                                     |
| Gross weight          | 0.443                                                                                                    |
| Customs tariff number | 94039910                                                                                                 |
| EAN                   | 4028177212688                                                                                            |
| ETIM 9                | EC002625                                                                                                 |
| ECLASS 8.0            | 27189234                                                                                                 |