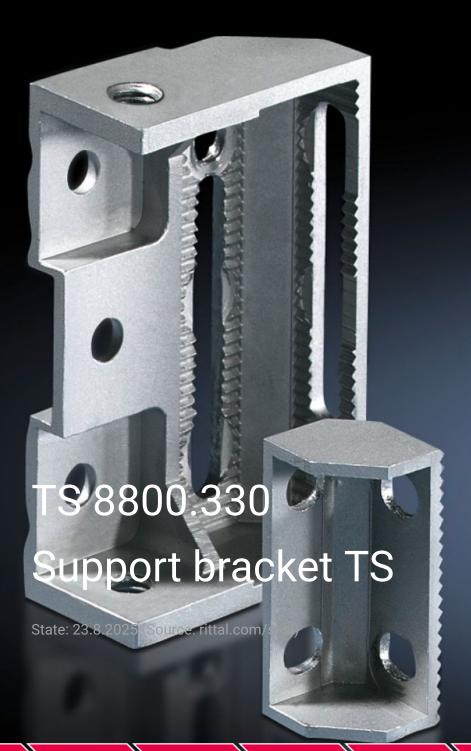

## TS 8800.330 - Support bracket TS

For the attachment of punched sections without mounting flange  $23 \times 73$  mm or punched rails  $23 \times 23$  mm.

## **Features**

| Model No.             | TS 8800.330                                                                                                                             |
|-----------------------|-----------------------------------------------------------------------------------------------------------------------------------------|
| Product description   | For the attachment of punched sections without mounting flange 23 x 73 mm or punched rails 23 x 23 mm.                                  |
| Material              | Die-cast zinc                                                                                                                           |
| Supply includes       | 1 set = 1 support bracket, 1 stay, 3 metal screws 5.5 x 13 mm                                                                           |
| Installation options  | On the vertical TS enclosure section (25 mm pitch pattern, 2 mm increments) On the horizontal VX SE enclosure section, top in the width |
| To fit enclosure type | TS<br>VX SE                                                                                                                             |
| Packs of              | 6 pc(s).                                                                                                                                |
| Net weight            | 0.93                                                                                                                                    |
| Gross weight          | 1.12                                                                                                                                    |
| Customs tariff number | 73182900                                                                                                                                |
| EAN                   | 4028177230958                                                                                                                           |
| ETIM 9                | EC002625                                                                                                                                |
| ECLASS 8.0            | 27189234                                                                                                                                |