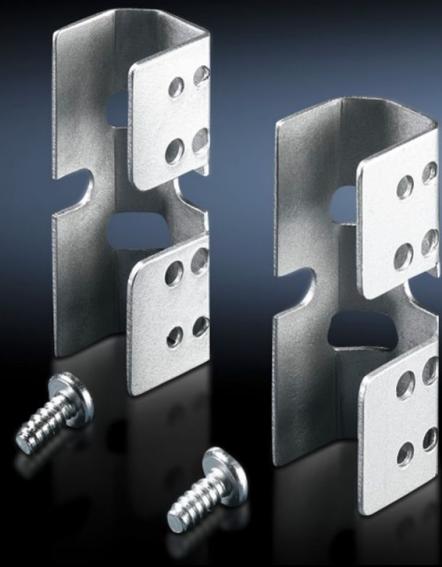

## TS 8800.360 - Adaptor bracket TS

For attaching a system light or cable duct in a TS.

## **Features**

| Model No.             | TS 8800.360                                                                                                                                                          |
|-----------------------|----------------------------------------------------------------------------------------------------------------------------------------------------------------------|
| Product description   | For external mounting of system lights and cable ducts on the vertical TS, SE enclosure section, and also on the horizontal SE enclosure section (top, in the width) |
| Material              | Sheet steel                                                                                                                                                          |
| Surface finish        | Zinc-plated                                                                                                                                                          |
| Supply includes       | Assembly screws                                                                                                                                                      |
| Packs of              | 6 pc(s).                                                                                                                                                             |
| Net weight            | 0.234                                                                                                                                                                |
| Gross weight          | 0.247                                                                                                                                                                |
| Customs tariff number | 73182900                                                                                                                                                             |
| EAN                   | 4028177243859                                                                                                                                                        |
| ETIM 9                | EC002625                                                                                                                                                             |
| ECLASS 8.0            | 27189234                                                                                                                                                             |
|                       |                                                                                                                                                                      |