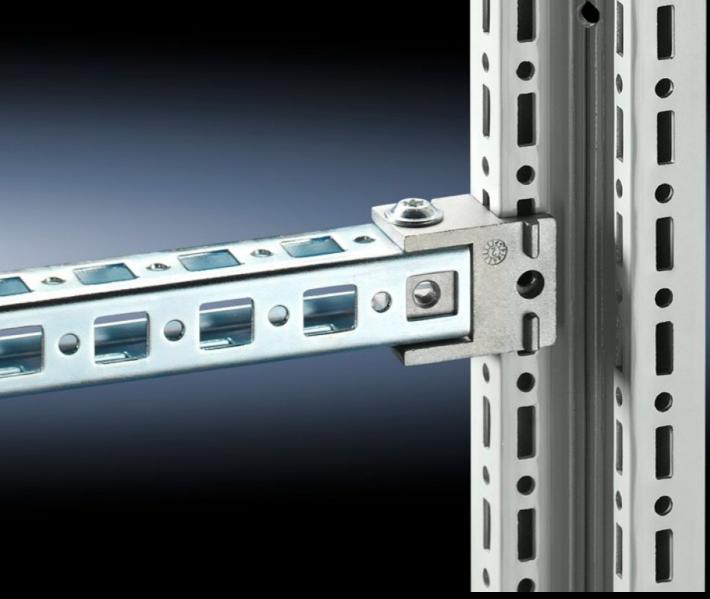

## TS 8800.370 - Mounting bracket TS

Offers variable mounting options for the punched rail 23 x 23 mm. e.g. for supporting external surfaces or creating an additional internal level.

## **Features**

| Model No.             | TS 8800.370                                                                                                                                                                       |
|-----------------------|-----------------------------------------------------------------------------------------------------------------------------------------------------------------------------------|
| Product description   | Offers variable mounting options for the punched rail 23 x 23 mm. e.g. for supporting external surfaces or creating an additional internal level.                                 |
| Material              | Die-cast zinc                                                                                                                                                                     |
| Supply includes       | 24 screws 5.5 x 13 mm.                                                                                                                                                            |
| Installation options  | On the vertical TS, SE enclosure section flush with the outer edge of<br>the enclosure<br>On the vertical TS, VX SE enclosure section flush with the enclosure<br>clearance width |
| To fit enclosure type | TS<br>VX SE                                                                                                                                                                       |
| Packs of              | 24 pc(s).                                                                                                                                                                         |
| Net weight            | 1.08                                                                                                                                                                              |
| Gross weight          | 1.24                                                                                                                                                                              |
| Customs tariff number | 83024900                                                                                                                                                                          |
| EAN                   | 4028177267046                                                                                                                                                                     |
| ETIM 9                | EC002625                                                                                                                                                                          |
| ECLASS 8.0            | 27189234                                                                                                                                                                          |