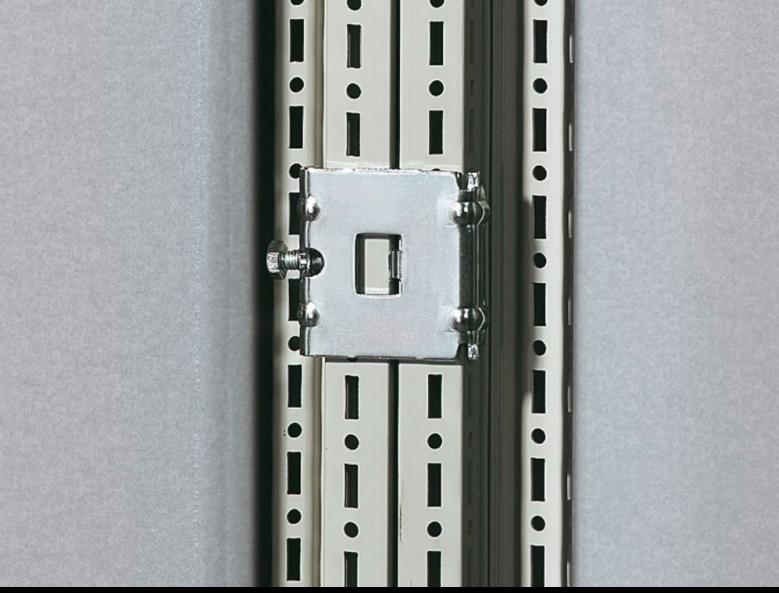

## TS 8800.410 - Baying clamp, vertical for TS/TS

For mounting on the vertical sections of two TS enclosures.

## **Features**

| Model No.             | TS 8800.410                                      |
|-----------------------|--------------------------------------------------|
| Product description   | For mounting on the vertical enclosure sections. |
| Material              | Sheet steel                                      |
| Surface finish        | Zinc-plated                                      |
| Supply includes       | Assembly parts                                   |
| To fit                | Enclosure type: TS 8                             |
| Packs of              | 6 pc(s).                                         |
| Net weight            | 0.51                                             |
| Gross weight          | 0.522                                            |
| Customs tariff number | 83024900                                         |
| EAN                   | 4028177212701                                    |
| E-Number Sweden       | E7239685                                         |
| ETIM 9                | EC002622                                         |
| ECLASS 8.0            | 27189263                                         |