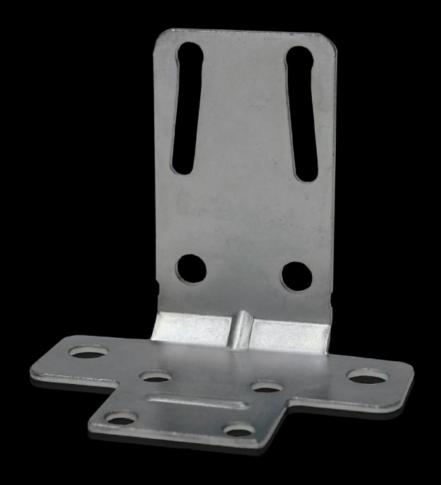

## TS 8800.430 Angular baying bracket

State: 17.8.2025 (Source: rittal.com/si-sl)

## TS 8800.430 - Angular baying bracket for TS/TS

For a stable connection when transporting bayed enclosure suites.

## **Features**

| Model No.             | TS 8800.430                                                                                                                                      |
|-----------------------|--------------------------------------------------------------------------------------------------------------------------------------------------|
| Product description   | For a stable connection when transporting bayed enclosure suites.                                                                                |
| Material              | Sheet steel                                                                                                                                      |
| Surface finish        | Zinc-plated                                                                                                                                      |
| Supply includes       | Assembly parts                                                                                                                                   |
| Assembly instruction  | Screw-fastening either horizontally and vertically with 8 screws, or horizontally with 2 screws and M8 threaded blocks, vertically with 4 screws |
| To fit                | Enclosure type: TS 8                                                                                                                             |
| Packs of              | 4 pc(s).                                                                                                                                         |
| Net weight            | 0.672                                                                                                                                            |
| Gross weight          | 0.7                                                                                                                                              |
| Customs tariff number | 73182900                                                                                                                                         |
| EAN                   | 4028177212725                                                                                                                                    |
| E-Number Sweden       | E3404330                                                                                                                                         |
| ETIM 9                | EC002622                                                                                                                                         |
| ECLASS 8.0            | 27189263                                                                                                                                         |