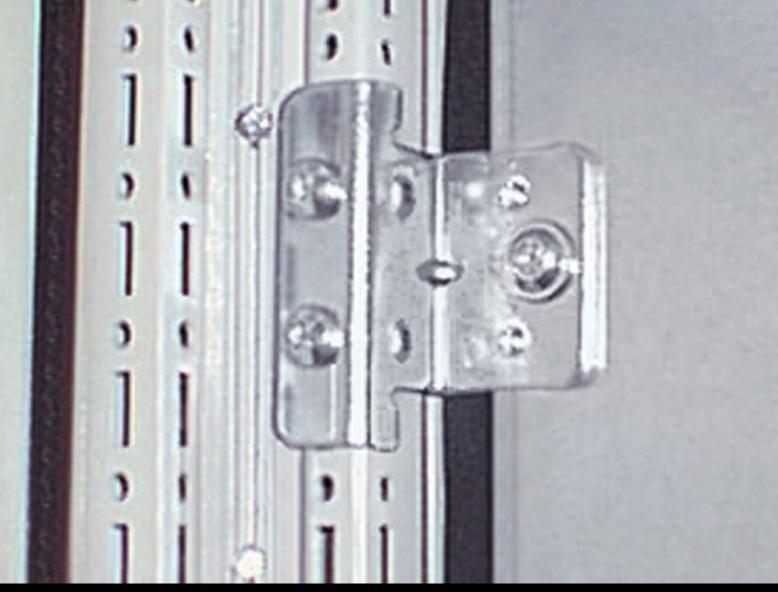

## TS 8800.470 - Baying attachment, vertical for TS/TS with divider panel

Only suitable for mounting in conjunction with the angle brackets of the divider panel.

## **Features**

| Model No.             | TS 8800.470                                                                                                                                           |
|-----------------------|-------------------------------------------------------------------------------------------------------------------------------------------------------|
| Product description   | For attaching bayed enclosures with a divider panel inserted.                                                                                         |
| Material              | Sheet steel                                                                                                                                           |
| Surface finish        | Zinc-plated                                                                                                                                           |
| Supply includes       | Assembly parts                                                                                                                                        |
| Assembly instruction  | May also be used for side or rear wall attachment/fastening of enclosures. In such cases, additional holes must be drilled in the side or rear panel. |
| Note                  | Only suitable for mounting in conjunction with the angle brackets of the divider panel (included with the supply)                                     |
| To fit                | Enclosure type: TS 8                                                                                                                                  |
| Packs of              | 8 pc(s).                                                                                                                                              |
| Net weight            | 0.584                                                                                                                                                 |
| Gross weight          | 0.68                                                                                                                                                  |
| Customs tariff number | 83024900                                                                                                                                              |
| EAN                   | 4028177243019                                                                                                                                         |
| ETIM 9                | EC002622                                                                                                                                              |
| ECLASS 8.0            | 27189263                                                                                                                                              |