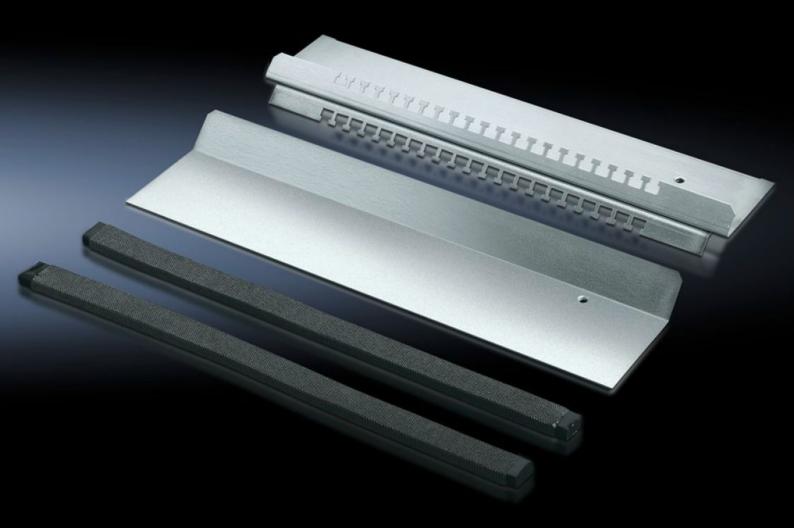

## TS 8800.600 - EMC gland plate

For shielded cables with a maximum diameter of 20 mm in conjunction with standard gland plates.

## **Features**

| Model No.             | TS 8800.600                                                                                                                                                                                                                                                            |
|-----------------------|------------------------------------------------------------------------------------------------------------------------------------------------------------------------------------------------------------------------------------------------------------------------|
| Product description   | For shielded cables with a maximum diameter of 20 mm. Combined EMC contacting and cable fastening provide low-resistance contact between the cable shield and gland plate. For all 400, 500, 600 and 800 mm deep enclosures in conjunction with standard gland plates. |
| Material              | Sheet steel                                                                                                                                                                                                                                                            |
| Surface finish        | Zinc-plated                                                                                                                                                                                                                                                            |
| Supply includes       | Cable clamp strip with hammer-head punching<br>1 sliding gland plate<br>2 EMC seals                                                                                                                                                                                    |
| Note on Model No.     | For one enclosure half only                                                                                                                                                                                                                                            |
| To fit                | Enclosure type: TS<br>Width: = 1,000 mm                                                                                                                                                                                                                                |
| Note                  | Standard-compliant IP protection category not supported                                                                                                                                                                                                                |
| Packs of              | 1 pc(s).                                                                                                                                                                                                                                                               |
| Net weight            | 1.438                                                                                                                                                                                                                                                                  |
| Gross weight          | 1.66                                                                                                                                                                                                                                                                   |
| Customs tariff number | 94039910                                                                                                                                                                                                                                                               |
| EAN                   | 4028177214903                                                                                                                                                                                                                                                          |
| ECLASS 8.0            | 27189261                                                                                                                                                                                                                                                               |