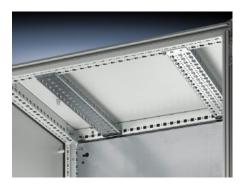

## SZ 8800.650 - PS punched section with mounting flange 23 x 73 mm for TS, VX SE

For direct mounting on the horizontal enclosure sections of a TS. Only suitable for mounting to the vertical enclosure sections in conjunction with an adaptor. Simply locate into the TS punchings and secure.

#### **Features**

| Model No.            | SZ 8800.650                                                                                                                                                                 |
|----------------------|-----------------------------------------------------------------------------------------------------------------------------------------------------------------------------|
| Product description  | Variable, with 5 rows of holes for universal skeleton structures or partial assembly. Simply locate into the system punchings and secure.                                   |
| Material             | Sheet steel                                                                                                                                                                 |
| Surface finish       | Zinc-plated                                                                                                                                                                 |
| Supply includes      | Assembly screws                                                                                                                                                             |
| Installation options | On the vertical TS, VX SE enclosure section via adaptor rails for VX compatibility On the horizontal TS enclosure section On the horizontal VX SE enclosure section, bottom |
| To fit               | On the horizontal VX SE enclosure section, top in the width  Enclosure type: TS  VX SE  To fit width/depth: 500 mm                                                          |
| Packs of             | 4 pc(s).                                                                                                                                                                    |
| Net weight           | 2                                                                                                                                                                           |
| Gross weight         | 2.051                                                                                                                                                                       |
|                      |                                                                                                                                                                             |