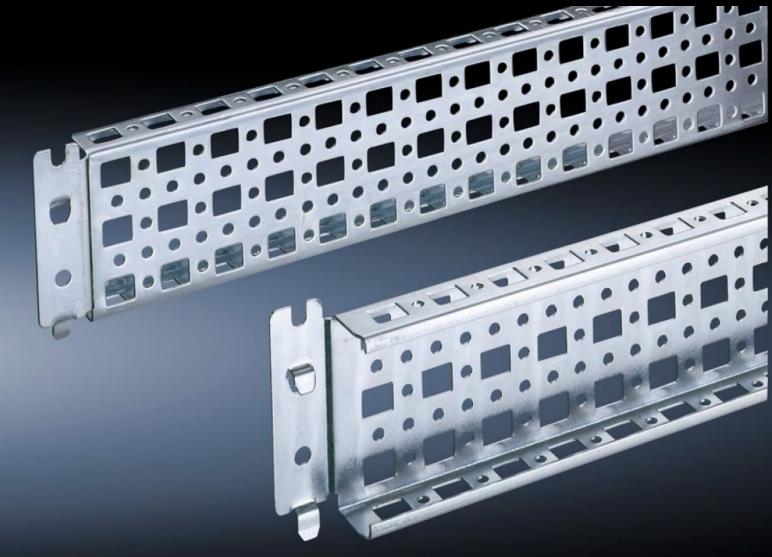

## SZ 8800.650 - PS punched section with mounting flange 23 x 73 mm for TS, VX SE

For direct mounting on the horizontal enclosure sections of a TS. Only suitable for mounting to the vertical enclosure sections in conjunction with an adaptor. Simply locate into the TS punchings and secure.

#### **Features**

| Model No.            | SZ 8800.650                                                                                                                                                                 |
|----------------------|-----------------------------------------------------------------------------------------------------------------------------------------------------------------------------|
| Product description  | Variable, with 5 rows of holes for universal skeleton structures or partial assembly. Simply locate into the system punchings and secure.                                   |
| Material             | Sheet steel                                                                                                                                                                 |
| Surface finish       | Zinc-plated                                                                                                                                                                 |
| Supply includes      | Assembly screws                                                                                                                                                             |
| Installation options | On the vertical TS, VX SE enclosure section via adaptor rails for VX compatibility On the horizontal TS enclosure section On the horizontal VX SE enclosure section, bottom |
| To fit               | On the horizontal VX SE enclosure section, top in the width  Enclosure type: TS  VX SE  To fit width/depth: 500 mm                                                          |
| Packs of             | 4 pc(s).                                                                                                                                                                    |
| Net weight           | 2                                                                                                                                                                           |
| Gross weight         | 2.051                                                                                                                                                                       |
|                      |                                                                                                                                                                             |