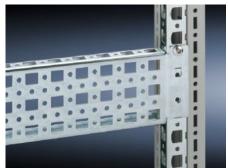

## SZ 8800.650 - PS punched section with mounting flange 23 x 73 mm for TS, VX SE

For direct mounting on the horizontal enclosure sections of a TS. Only suitable for mounting to the vertical enclosure sections in conjunction with an adaptor. Simply locate into the TS punchings and secure.

#### **Features**

| Model No.            | SZ 8800.650                                                                                                                                                                 |
|----------------------|-----------------------------------------------------------------------------------------------------------------------------------------------------------------------------|
| Product description  | Variable, with 5 rows of holes for universal skeleton structures or partial assembly. Simply locate into the system punchings and secure.                                   |
| Material             | Sheet steel                                                                                                                                                                 |
| Surface finish       | Zinc-plated                                                                                                                                                                 |
| Supply includes      | Assembly screws                                                                                                                                                             |
| Installation options | On the vertical TS, VX SE enclosure section via adaptor rails for VX compatibility On the horizontal TS enclosure section On the horizontal VX SE enclosure section, bottom |
| To fit               | On the horizontal VX SE enclosure section, top in the width  Enclosure type: TS  VX SE  To fit width/depth: 500 mm                                                          |
| Packs of             | 4 pc(s).                                                                                                                                                                    |
| Net weight           | 2                                                                                                                                                                           |
| Gross weight         | 2.051                                                                                                                                                                       |
|                      |                                                                                                                                                                             |