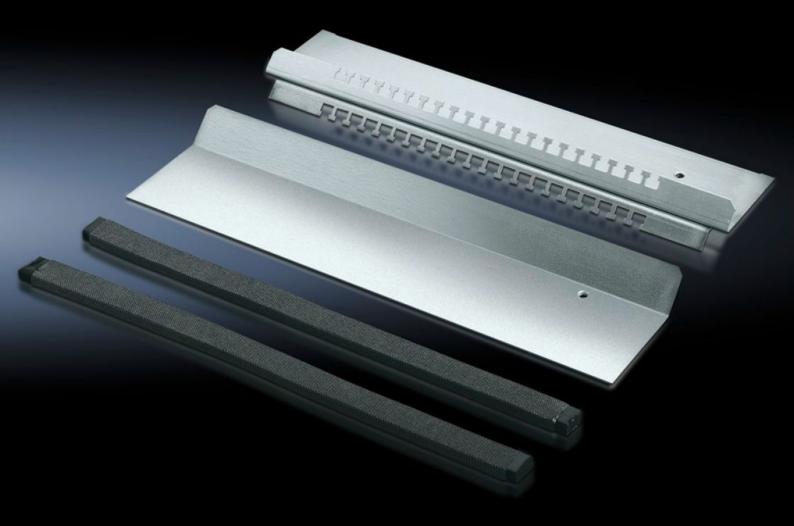

## TS 8800.680 - EMC gland plate

For shielded cables with a maximum diameter of 20 mm in conjunction with standard gland plates.

## **Features**

| Model No.             | TS 8800.680                                                                                                                                                                                                                                                            |
|-----------------------|------------------------------------------------------------------------------------------------------------------------------------------------------------------------------------------------------------------------------------------------------------------------|
| Product description   | For shielded cables with a maximum diameter of 20 mm. Combined EMC contacting and cable fastening provide low-resistance contact between the cable shield and gland plate. For all 400, 500, 600 and 800 mm deep enclosures in conjunction with standard gland plates. |
| Material              | Sheet steel                                                                                                                                                                                                                                                            |
| Surface finish        | Zinc-plated                                                                                                                                                                                                                                                            |
| Supply includes       | Cable clamp strip with hammer-head punching 1 sliding gland plate 2 EMC seals                                                                                                                                                                                          |
| To fit                | Enclosure type: TS<br>Width: = 800 mm                                                                                                                                                                                                                                  |
| Note                  | Standard-compliant IP protection category not supported                                                                                                                                                                                                                |
| Packs of              | 1 pc(s).                                                                                                                                                                                                                                                               |
| Net weight            | 2.4                                                                                                                                                                                                                                                                    |
| Gross weight          | 2.554                                                                                                                                                                                                                                                                  |
| Customs tariff number | 94039910                                                                                                                                                                                                                                                               |
| EAN                   | 4028177214897                                                                                                                                                                                                                                                          |
| ETIM 9                | EC002620                                                                                                                                                                                                                                                               |
| ECLASS 8.0            | 27189261                                                                                                                                                                                                                                                               |