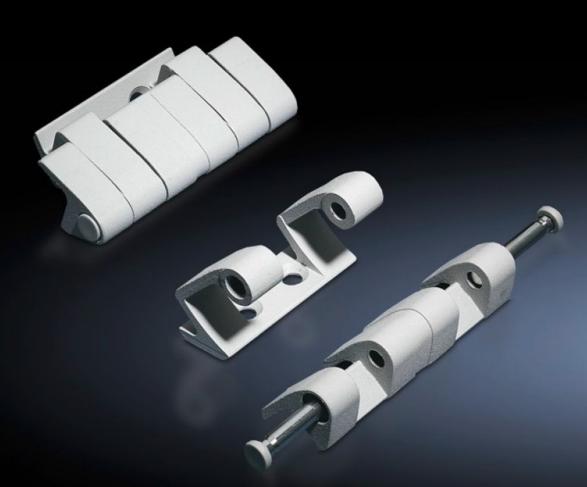

## SZ 8800.710 - 180° hinge

To extend the door opening angle to 180°

## Features

| Model No.                 | SZ 8800.710                                                                                                                         |
|---------------------------|-------------------------------------------------------------------------------------------------------------------------------------|
| Material                  | Precision casting/die-cast zinc                                                                                                     |
| Colour                    | RAL 7035                                                                                                                            |
| Supply includes           | Assembly parts                                                                                                                      |
| Door opening angle        | 180°                                                                                                                                |
| Note                      | The protection category of the enclosure may be reduced.<br>The doors must be hinged on the same side when enclosures are<br>bayed. |
| Suitable for door variant | Doors with high dynamic loads, door installations up to 900 N                                                                       |
| To fit enclosure type     | TS<br>VX SE                                                                                                                         |
| Packs of                  | 4 pc(s).                                                                                                                            |
| Net weight                | 0.92                                                                                                                                |
| Gross weight              | 0.977                                                                                                                               |
| Customs tariff number     | 83021000                                                                                                                            |
| EAN                       | 4028177595064                                                                                                                       |
| ETIM 9                    | EC001167                                                                                                                            |
| ECLASS 8.0                | 27409219                                                                                                                            |
|                           |                                                                                                                                     |