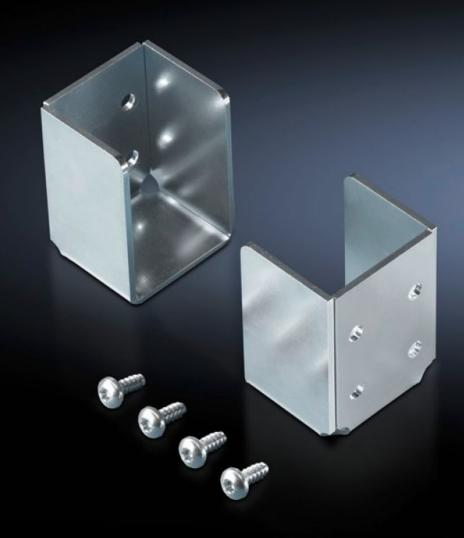

## TS 8801.000 - Holder for protective bars

For mounting on the vertical section. The protective bar is simply inserted.

## **Features**

| Model No.                     | TS 8801.000                                                                                                    |
|-------------------------------|----------------------------------------------------------------------------------------------------------------|
| Product description           | For mounting on the vertical section. The protective bar is simply inserted.                                   |
| Material                      | Sheet steel                                                                                                    |
| Surface finish                | Zinc-plated                                                                                                    |
| Supply includes               | Assembly parts                                                                                                 |
| Packs of                      | 2 pc(s).                                                                                                       |
| Net weight                    | 0.35                                                                                                           |
| Gross weight                  | 0.368                                                                                                          |
| PCF per pack (cradle-to-gate) | 1.7 kg CO2 eq (Cat B)                                                                                          |
| Note on PCF category          | Category B: PCF value (cradle-to-gate) based on the product weight, approximately calculated and self-declared |
| Customs tariff number         | 83024900                                                                                                       |
| EAN                           | 4028177516977                                                                                                  |
| ETIM 9                        | EC002620                                                                                                       |
| ECLASS 8.0                    | 27189261                                                                                                       |