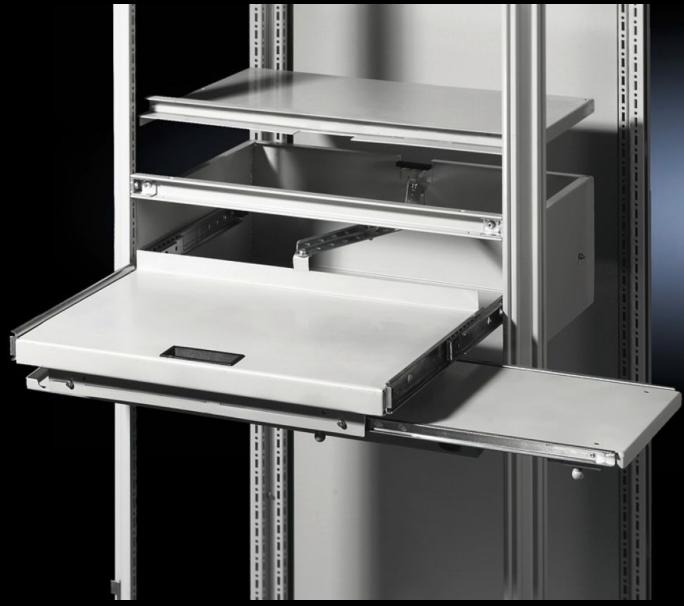

## TS 8801.715 - Drawer for TS

For mouse and keyboard with a maximum width of 500/700 mm. A high level of protection is retained, even with the flap open.

## **Features**

| Model No.             | TS 8801.715                                                                                                                      |
|-----------------------|----------------------------------------------------------------------------------------------------------------------------------|
| Product description   | For mouse and keyboard with a maximum width of 500/700 mm. A high level of protection is retained, even with the flap open.      |
| Material              | Sheet steel                                                                                                                      |
| Colour                | RAL 7035                                                                                                                         |
| Supply includes       | Drawer<br>Flap<br>Cross member<br>Assembly parts                                                                                 |
| Assembly instruction  | Standard double-bit lock insert may be exchanged for 27 mm lock inserts, type A or plastic handles, type B or T handles, type B. |
| Dimensions            | Width: 600 mm<br>Height: 200 mm                                                                                                  |
| Packs of              | 1 pc(s).                                                                                                                         |
| Net weight            | 16.057                                                                                                                           |
| Gross weight          | 16.902                                                                                                                           |
| Customs tariff number | 94039910                                                                                                                         |
| EAN                   | 4028177258891                                                                                                                    |
| ETIM 9                | EC002620                                                                                                                         |
| ECLASS 8.0            | 27189261                                                                                                                         |