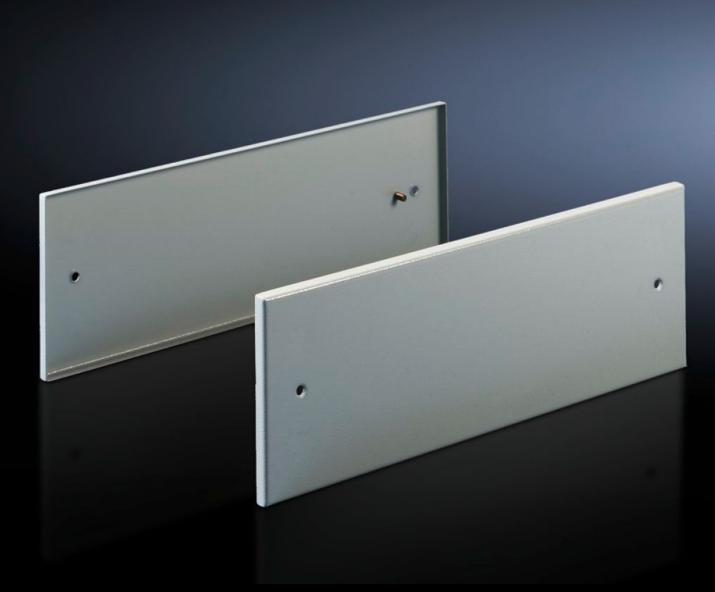

## TS 8801.775 - Side panel for top-mounting module TS

To finish off the side of a top mounting module or bayed suite.

## **Features**

| Model No.             | TS 8801.775                                                     |
|-----------------------|-----------------------------------------------------------------|
| Product description   | To finish off the side of a top mounting module or bayed suite. |
| Material              | Sheet steel, 1.5 mm                                             |
| Surface finish        | Spray-finished, textured paint                                  |
| Colour                | RAL 7035                                                        |
| Supply includes       | Assembly parts                                                  |
| Dimensions            | Height: 200 mm                                                  |
| Packs of              | 2 pc(s).                                                        |
| Net weight            | 3                                                               |
| Gross weight          | 3.428                                                           |
| Customs tariff number | 94039910                                                        |
| EAN                   | 4028177250512                                                   |
| ETIM 9                | EC002524                                                        |
| ECLASS 8.0            | 27182101                                                        |