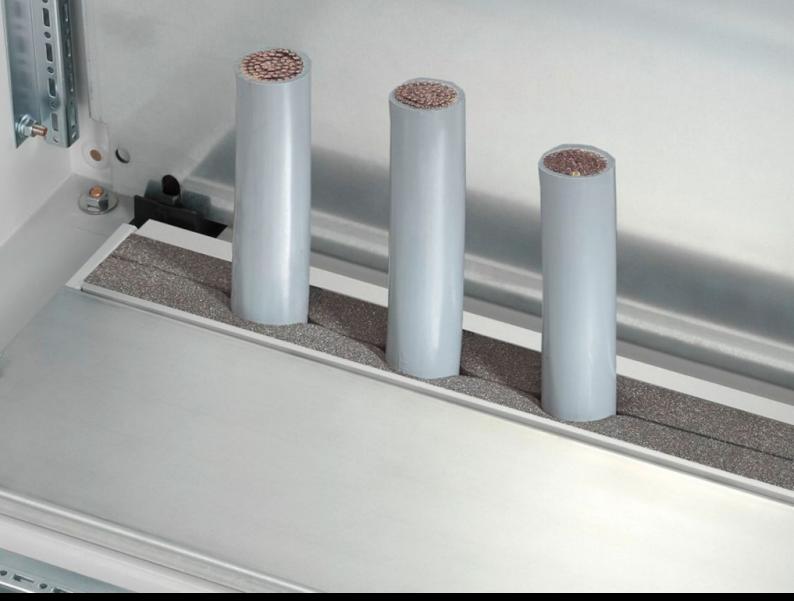

## TS 8802.065 - Section for cable entry, rear for TS, TP

For mounting directly onto the base opening.

## **Features**

| Model No.                            | TS 8802.065                                                                                                                                                                                      |
|--------------------------------------|--------------------------------------------------------------------------------------------------------------------------------------------------------------------------------------------------|
| Product description                  | For sealing the cable entry at the base opening.                                                                                                                                                 |
| Benefits                             | Particularly well-suited to cables with identical cross-sections<br>When installing the mounting plate in the rearmost position, the<br>cables may be routed directly with no large radii.       |
| Technical specifications             | Foam rubber cable clamp strip: Cross-section: 30 x 25 mm                                                                                                                                         |
| Applications                         | Mount directly on the base opening/base tray and gland plate                                                                                                                                     |
| Material                             | Extruded aluminium section Foam rubber cable clamp strip: PU foam                                                                                                                                |
| Supply includes                      | Plug-in sections, incl. foam rubber clamp strip                                                                                                                                                  |
| Note                                 | 2 pc(s). are sufficient for one base opening up to an enclosure width<br>of 800 mm<br>From an enclosure width of 1000 mm, two base openings are<br>provided. 4 packs per enclosure may be fitted |
| To fit                               | Enclosure type: TS: = 600 mm<br>Enclosure type: TP                                                                                                                                               |
| IP protection category to IEC 60 529 | IP 55 if installed correctly                                                                                                                                                                     |
| Packs of                             | 2 pc(s).                                                                                                                                                                                         |
| Net weight                           | 0.208                                                                                                                                                                                            |
| Gross weight                         | 0.21                                                                                                                                                                                             |
| Customs tariff number                | 76042990                                                                                                                                                                                         |
| EAN                                  | 4028177496354                                                                                                                                                                                    |
| ETIM 9                               | EC002624                                                                                                                                                                                         |
| ECLASS 8.0                           | 27189265                                                                                                                                                                                         |
|                                      |                                                                                                                                                                                                  |