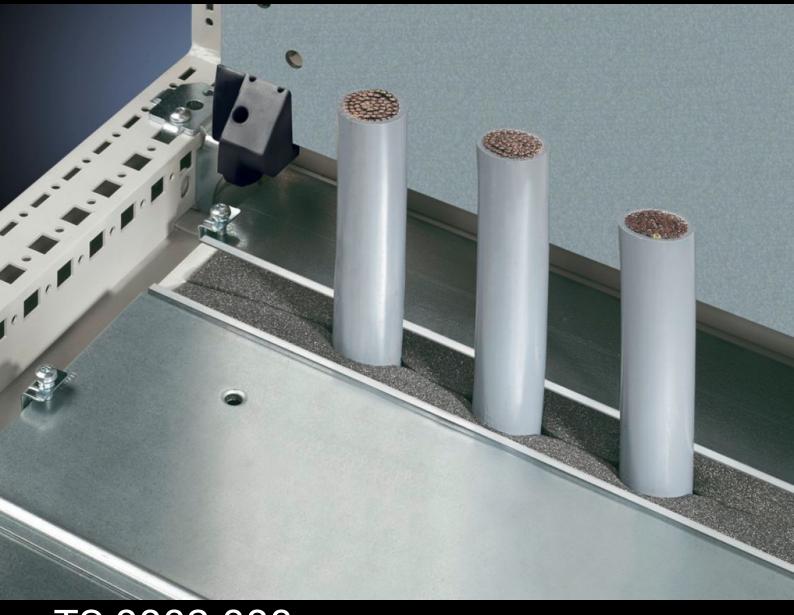

## TS 8802.080 - Section for cable entry, centre for TS, TP

For top-mounting on gland plates.

#### **Features**

| Model No.                            | TS 8802.080                                                                                                                                                                                      |
|--------------------------------------|--------------------------------------------------------------------------------------------------------------------------------------------------------------------------------------------------|
| Product description                  | For sealing the cable entry between the gland plates.                                                                                                                                            |
| Benefits                             | Particularly well-suited to cables with identical cross-sections                                                                                                                                 |
| Technical specifications             | Foam rubber cable clamp strip: Cross-section: 30 x 25 mm                                                                                                                                         |
| Applications                         | For top-mounting on gland plates.                                                                                                                                                                |
| Material                             | Extruded aluminium section Foam rubber cable clamp strip: PU foam                                                                                                                                |
| Supply includes                      | Plug-in sections, incl. foam rubber clamp strip                                                                                                                                                  |
| Note                                 | 2 pc(s). are sufficient for one base opening up to an enclosure width<br>of 800 mm<br>From an enclosure width of 1000 mm, two base openings are<br>provided. 4 packs per enclosure may be fitted |
| To fit                               | Enclosure type: TS: = 800 mm<br>Enclosure type: TP                                                                                                                                               |
| IP protection category to IEC 60 529 | IP 55 if installed correctly                                                                                                                                                                     |
| Packs of                             | 2 pc(s).                                                                                                                                                                                         |
| Net weight                           | 0.3                                                                                                                                                                                              |
| Gross weight                         | 0.32                                                                                                                                                                                             |
| Customs tariff number                | 76042990                                                                                                                                                                                         |
|                                      |                                                                                                                                                                                                  |