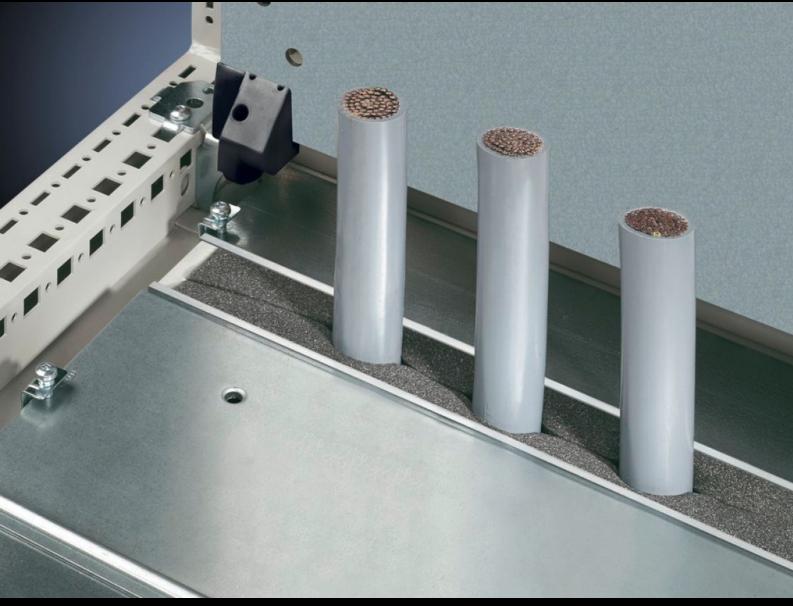

## TS 8802.100 - Section for cable entry, centre for TS, TP

For top-mounting on gland plates.

#### **Features**

| Model No.                            | TS 8802.100                                                                                                                                                                             |
|--------------------------------------|-----------------------------------------------------------------------------------------------------------------------------------------------------------------------------------------|
| Product description                  | For sealing the cable entry between the gland plates.                                                                                                                                   |
| Benefits                             | Particularly well-suited to cables with identical cross-sections                                                                                                                        |
| Technical specifications             | Foam rubber cable clamp strip: Cross-section: 30 x 25 mm                                                                                                                                |
| Applications                         | For top-mounting on gland plates.                                                                                                                                                       |
| Material                             | Extruded aluminium section Foam rubber cable clamp strip: PU foam                                                                                                                       |
| Supply includes                      | Plug-in sections, incl. foam rubber clamp strip                                                                                                                                         |
| Note                                 | 2 pc(s). are sufficient for one base opening up to an enclosure width of 800 mm From an enclosure width of 1000 mm, two base openings are provided. 4 packs per enclosure may be fitted |
| To fit                               | Enclosure type: TS: = 1,000 mm<br>Enclosure type: TP                                                                                                                                    |
| IP protection category to IEC 60 529 | IP 55 if installed correctly                                                                                                                                                            |
| Packs of                             | 4 pc(s).                                                                                                                                                                                |
| Net weight                           | 0.32                                                                                                                                                                                    |
| Gross weight                         | 0.351                                                                                                                                                                                   |
| Customs tariff number                | 76042990                                                                                                                                                                                |
|                                      |                                                                                                                                                                                         |