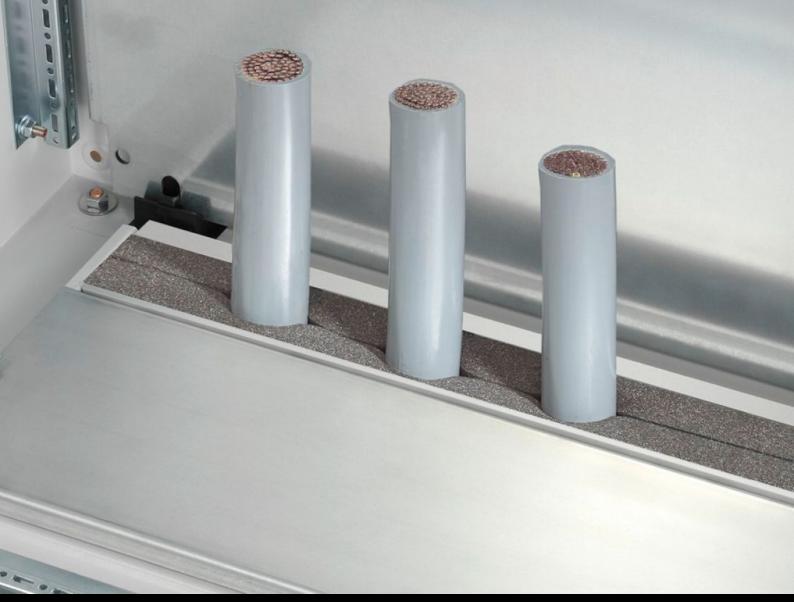

## TS 8802.105 - Section for cable entry, rear for TS, TP

For mounting directly onto the base opening.

## **Features**

| Model No.                            | TS 8802.105                                                                                                                                                                                      |
|--------------------------------------|--------------------------------------------------------------------------------------------------------------------------------------------------------------------------------------------------|
| Product description                  | For sealing the cable entry at the base opening.                                                                                                                                                 |
| Benefits                             | Particularly well-suited to cables with identical cross-sections<br>When installing the mounting plate in the rearmost position, the<br>cables may be routed directly with no large radii.       |
| Technical specifications             | Foam rubber cable clamp strip: Cross-section: 30 x 25 mm                                                                                                                                         |
| Applications                         | Mount directly on the base opening/base tray and gland plate                                                                                                                                     |
| Material                             | Extruded aluminium section Foam rubber cable clamp strip: PU foam                                                                                                                                |
| Supply includes                      | Plug-in sections, incl. foam rubber clamp strip                                                                                                                                                  |
| Note                                 | 2 pc(s). are sufficient for one base opening up to an enclosure width<br>of 800 mm<br>From an enclosure width of 1000 mm, two base openings are<br>provided. 4 packs per enclosure may be fitted |
| To fit                               | Enclosure type: TS: = 1,000 mm<br>Enclosure type: TP                                                                                                                                             |
| IP protection category to IEC 60 529 | IP 55 if installed correctly                                                                                                                                                                     |
| Packs of                             | 4 pc(s).                                                                                                                                                                                         |
| Net weight                           | 0.308                                                                                                                                                                                            |
| Customs tariff number                | 76042990                                                                                                                                                                                         |
| EAN                                  | 4028177496378                                                                                                                                                                                    |
| ETIM 9                               | EC002624                                                                                                                                                                                         |
| ECLASS 8.0                           | 27189265                                                                                                                                                                                         |