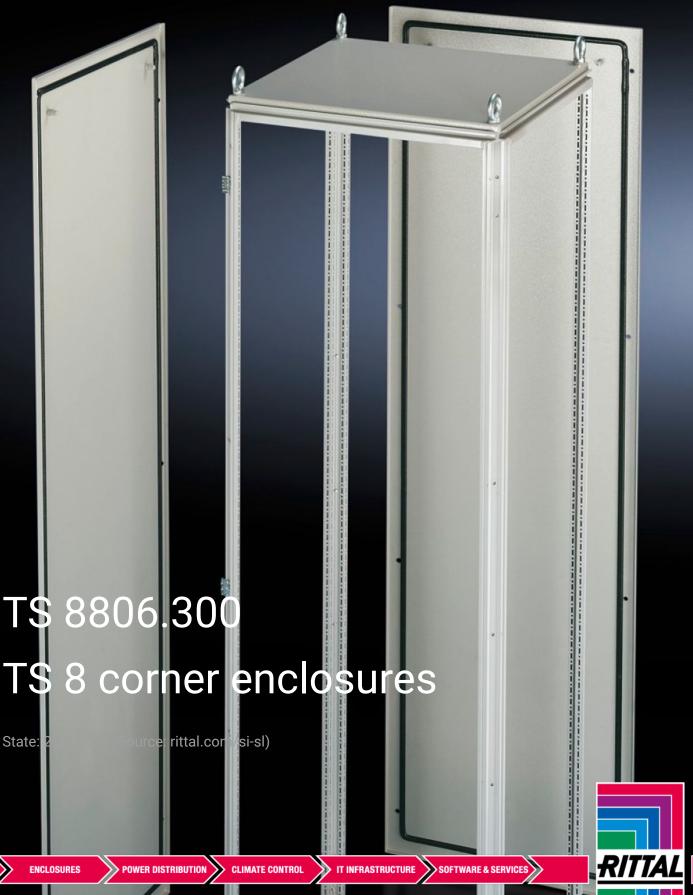

## TS 8806.300 - TS 8 corner enclosures

For corner baying of TS 8 enclosures, also with different depths.

## **Features**

| Model No.             | TS 8806.300                                                                                                                                                                                                                                                                                                                                                                                                                                                                                            |
|-----------------------|--------------------------------------------------------------------------------------------------------------------------------------------------------------------------------------------------------------------------------------------------------------------------------------------------------------------------------------------------------------------------------------------------------------------------------------------------------------------------------------------------------|
| Product description   | The corner enclosure and the supplied components will accommodate the various baying options of the TS 8 frame on all outer surfaces. Fitted with a rear panel and an asymmetrical side panel, the corner enclosure also permits the option of baying in both the width and depth. The gland plates are aligned parallel to the rear panel. In TS 8 enclosures with a square footprint, the gland plates may also be rotated through 90°. The baying system is identical to all other TS 8 enclosures. |
| Material              | Sheet steel, 1.5 mm                                                                                                                                                                                                                                                                                                                                                                                                                                                                                    |
| Surface finish        | Enclosure frame, roof, rear wall and side panel: Dipcoat-primed, powder-coated on the outside, textured paint Gland plates: Zinc-plated                                                                                                                                                                                                                                                                                                                                                                |
| Colour                | RAL 7035                                                                                                                                                                                                                                                                                                                                                                                                                                                                                               |
| Supply includes       | Enclosure frame<br>Roof<br>Rear wall (on the longest side)<br>Side panel, asymmetrical<br>Gland plates (divided in a longitudinal direction)                                                                                                                                                                                                                                                                                                                                                           |
| Note on Model No.     | Extended delivery times.                                                                                                                                                                                                                                                                                                                                                                                                                                                                               |
| Dimensions            | Width: 800 mm<br>Height: 2,000 mm<br>Depth: 600 mm                                                                                                                                                                                                                                                                                                                                                                                                                                                     |
| Packs of              | 1 pc(s).                                                                                                                                                                                                                                                                                                                                                                                                                                                                                               |
| Net weight            | 125                                                                                                                                                                                                                                                                                                                                                                                                                                                                                                    |
| Gross weight          | 130                                                                                                                                                                                                                                                                                                                                                                                                                                                                                                    |
| Customs tariff number | 94032080                                                                                                                                                                                                                                                                                                                                                                                                                                                                                               |
| EAN                   | 4028177253193                                                                                                                                                                                                                                                                                                                                                                                                                                                                                          |