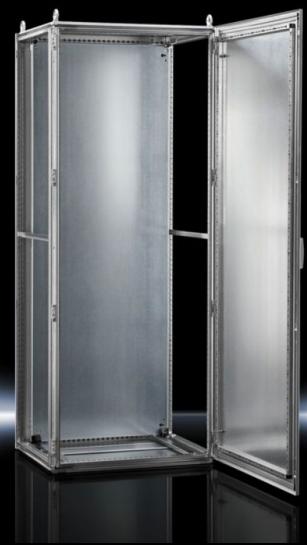

## TS 8806.750 - Baying systems TS 8 EMC enclosures

The large enclosures in the TS 8 series offer a good level of shielding across a broad frequency range, even in the standard version. For increased EMC requirements, Rittal's TS 8 enclosure is also available in a high RF attenuation version.

#### **Features**

| Model No.            | TS 8806.750                                                                                                                                                                                                                                                                                                    |
|----------------------|----------------------------------------------------------------------------------------------------------------------------------------------------------------------------------------------------------------------------------------------------------------------------------------------------------------|
| Product description  | The large enclosures in the TS 8 series offer a good level of shielding across a broad frequency range, even in the standard version. For increased EMC requirements, Rittal offers the TS 8 enclosure in a version certified by the VDE with high RF attenuation.                                             |
| Product modification | The aluminium zinc coating of sheet steel has been changed to a zinc magnesium coating.  The benefits are improved forming qualities, an optimised corrosion behaviour and a uniform look.                                                                                                                     |
| Material             | Enclosure frame: Sheet steel with zinc magnesium coating, 1.5 mm Roof: Sheet steel with zinc magnesium coating, 1.5 mm Door: Sheet steel with zinc magnesium coating, 2.0 mm Rear panel: Sheet steel with zinc magnesium coating, 1.5 mm Gland plates: Sheet steel, 1.5 mm Mounting plate: Sheet steel, 3.0 mm |
| Surface finish       | Enclosure frame: Uncoated Door, rear panel and roof: Spray-finished on the outside and paint- free on the inside Gland plates: Zinc-plated Mounting plate: Zinc-plated                                                                                                                                         |
| Colour               | RAL 7035                                                                                                                                                                                                                                                                                                       |