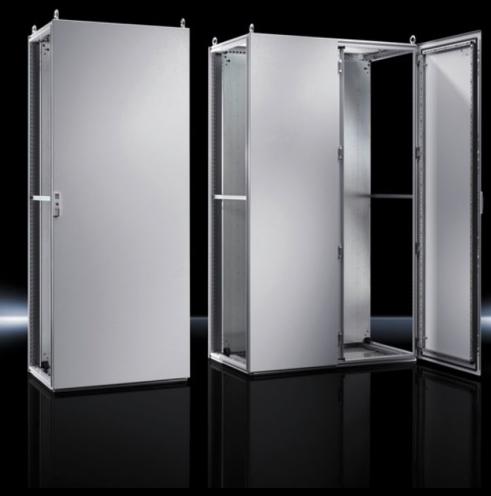

## TS 8815.500 - Baying systems TS 8

The TS 8 sheet steel baying system, with its symmetrical profile in the width and depth, offers a significant space gain, plus simple interior installation. This likewise ensures bayability from all sides. Additionally, the integral, automatic potential equalisation of all enclosure panels and the triple surface treatment ensure optimum safety.

#### **Features**

| TS 8815.500                                                     |
|-----------------------------------------------------------------|
| Enclosure frame: Sheet steel, 1.5 mm                            |
| Roof: Sheet steel, 1.5 mm                                       |
| Door: Sheet steel, 2.0 mm                                       |
| Rear panel: Sheet steel, 1.5 mm                                 |
| Gland plates: Sheet steel, 1.5 mm                               |
| Mounting plate: Sheet steel, 3.0 mm                             |
| Enclosure frame: Dipcoat-primed                                 |
| Door, roof and rear panel: Dipcoat-primed, powder-coated on the |
| outside, textured paint                                         |
| Mounting plate and gland plates: Zinc-plated                    |
| RAL 7035                                                        |
|                                                                 |

### **Features**

| Supply includes                   | Enclosure frame<br>Door(s)                                    |
|-----------------------------------|---------------------------------------------------------------|
|                                   | R/h door hinge with single-door enclosures, may be swapped to |
|                                   | opposite side                                                 |
|                                   | Roof plate                                                    |
|                                   | Rear panel                                                    |
|                                   | 4 eyebolts                                                    |
|                                   | Lock: 3 mm double-bit                                         |
|                                   | Gland plates                                                  |
|                                   | Mounting plate 2 TS punched rails 18 x 38 mm                  |
|                                   |                                                               |
| Dimensions                        | Width: 800 mm                                                 |
|                                   | Height: 1,200 mm                                              |
|                                   | Depth: 500 mm                                                 |
| Dimensions mounting plate (W x H) | 699 mm x 1,096 mm                                             |
| Protection category to IEC 60 529 | IP 55                                                         |
| Protection category NEMA          | NEMA 1                                                        |
|                                   | NEMA 12                                                       |
| Type rating to UL 50E             | Type 1                                                        |
|                                   | Type 12                                                       |
| IK Code                           | IK09                                                          |
| Number of doors                   | 1                                                             |
| Basic material                    | Sheet steel                                                   |
| Packs of                          | 1 pc(s).                                                      |
| Net weight                        | 87.533                                                        |
| Gross weight                      | 93.2                                                          |
| EAN                               | 4028177522831                                                 |
| ETIM 9                            | EC000261                                                      |
| ECLASS 8.0                        | 27180101                                                      |
|                                   |                                                               |