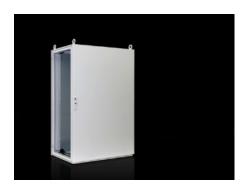

## TS 8815.500 - Baying systems TS 8

The TS 8 sheet steel baying system, with its symmetrical profile in the width and depth, offers a significant space gain, plus simple interior installation. This likewise ensures bayability from all sides. Additionally, the integral, automatic potential equalisation of all enclosure panels and the triple surface treatment ensure optimum safety.

#### **Features**

| TS 8815.500                                                     |
|-----------------------------------------------------------------|
| Enclosure frame: Sheet steel, 1.5 mm                            |
| Roof: Sheet steel, 1.5 mm                                       |
| Door: Sheet steel, 2.0 mm                                       |
| Rear panel: Sheet steel, 1.5 mm                                 |
| Gland plates: Sheet steel, 1.5 mm                               |
| Mounting plate: Sheet steel, 3.0 mm                             |
| Enclosure frame: Dipcoat-primed                                 |
| Door, roof and rear panel: Dipcoat-primed, powder-coated on the |
| outside, textured paint                                         |
| Mounting plate and gland plates: Zinc-plated                    |
| RAL 7035                                                        |
|                                                                 |

### **Features**

| Supply includes                   | Enclosure frame<br>Door(s)                                    |
|-----------------------------------|---------------------------------------------------------------|
|                                   | R/h door hinge with single-door enclosures, may be swapped to |
|                                   | opposite side                                                 |
|                                   | Roof plate                                                    |
|                                   | Rear panel                                                    |
|                                   | 4 eyebolts                                                    |
|                                   | Lock: 3 mm double-bit                                         |
|                                   | Gland plates                                                  |
|                                   | Mounting plate 2 TS punched rails 18 x 38 mm                  |
|                                   |                                                               |
| Dimensions                        | Width: 800 mm                                                 |
|                                   | Height: 1,200 mm                                              |
|                                   | Depth: 500 mm                                                 |
| Dimensions mounting plate (W x H) | 699 mm x 1,096 mm                                             |
| Protection category to IEC 60 529 | IP 55                                                         |
| Protection category NEMA          | NEMA 1                                                        |
|                                   | NEMA 12                                                       |
| Type rating to UL 50E             | Type 1                                                        |
|                                   | Type 12                                                       |
| IK Code                           | IK09                                                          |
| Number of doors                   | 1                                                             |
| Basic material                    | Sheet steel                                                   |
| Packs of                          | 1 pc(s).                                                      |
| Net weight                        | 87.533                                                        |
| Gross weight                      | 93.2                                                          |
| EAN                               | 4028177522831                                                 |
| ETIM 9                            | EC000261                                                      |
| ECLASS 8.0                        | 27180101                                                      |
|                                   |                                                               |